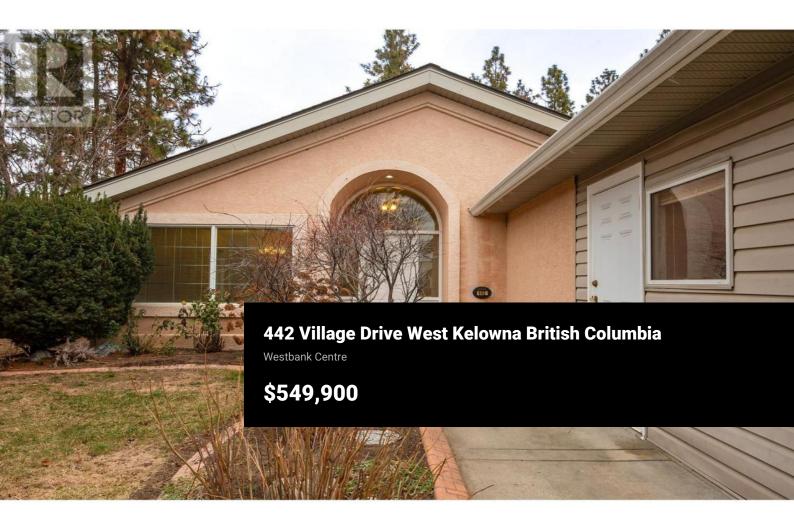

GARDEN OASIS! TASTEFULLY UPDATED 2 Bed 2 Bathroom Rancher tucked away on a Large, Quiet and Private pie shaped, cul de sac, lot. Beautiful private landscaped setting enjoys tons of shrubs, maple and japanese maple trees, beautiful patios, an assortment of shrubs and open grassed yard, fenced.....a true Garden of Eden! Walk in the door and you will be impressed...Soaring Ceilings, Tiled entry, Modern warm off white tones, New Vinyl plank and laminate flooring, lots of windows with leveller blinds, to bring the outdoor setting in. Vaulted ceilings throughout main living area and open plan give real feel of spaciousness and upscale flair. White European kitchen is lovely, with window over sink overviewing private patio. Vinyl plank floors. Huge Family room addition with big picture windows and glass sliding door take full advantage of the peaceful picturesque setting. Seamless indoor outdoor flow to the private back and side yard gardens and patio is sure to please. Enjoy a large picture window overlooking the private yard from your Primary bedroom. 3 piece Ensuite with tile floors and fiberglass shower. 2nd bedroom and 4 piece full main bathroom with tile floors. Furnace 2009, Gas Hot water tank 2017. Heated Single car garage. Situated in Bayview Estates on a lease land with a pre-paid lease to 2089, low association fees of \$180/mo. RV Storage, 3 parks, playgrounds and b...