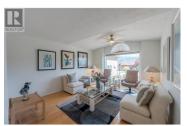

living/dining/kitchen with another family room area to entertain. Gas fireplace in living room, every room has been updated for a modern feel! Kitchen has gas stove top, built in oven and so much storage built in! Built in space off kitchen can be used as a breakfast nook or office - make it your own! Large primary bed with 4pc ensuite and soaker tub. Laundry room off double garage with plenty of storage. Covered porch off living room to your private backyard. Red Wing is an adult gated community 40+, leased until 2036, \$220/mth HOA fee, pets upon approval. Please contact the listing agent for lease details or to book your showing! (id:6769)