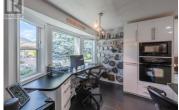

Welcome to 444 Ridge PI, Penticton. This remodelled rancher is located on the upper part of Red Wing providing a quiet area up on the bench. 2 bed, 2 bath on 1647 sqft this home is nicely laid out with open concept

living/dining/kitchen with another family room area to entertain. Gas fireplace in living room, every room has been updated for a modern feel! Kitchen has gas stove top, built in oven and so much storage built in! Built in space off kitchen can be used as a breakfast nook or office - make it your own! Large primary bed with 4pc ensuite and soaker tub. Laundry room off double garage with plenty of storage. Covered porch off living room to your private backyard. Red Wing is an adult gated community 40+, leased until 2036, \$220/mth HOA fee, pets upon approval. Please contact the listing agent for lease details or to book your showing! (id:6769)