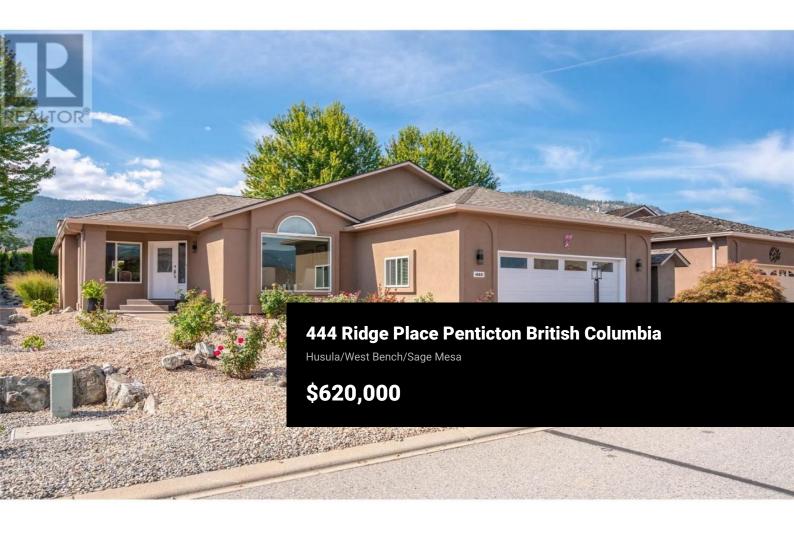

Welcome to 444 Ridge PI, Penticton. This remodelled rancher is located on the upper part of Red Wing providing a quiet area up on the bench. 2 bed, 2 bath on 1647 sqft this home is nicely laid out with open concept

living/dining/kitchen with another family room area to entertain. Gas fireplace in living room, every room has been updated for a modern feel! Kitchen has gas stove top, built in oven and so much storage built in! Built in space off kitchen can be used as a breakfast nook or office - make it your own! Large primary bed with 4pc ensuite and soaker tub. Laundry room off double garage with plenty of storage. Covered porch off living room to your private backyard. Red Wing is an adult gated community 40+, leased until 2036, \$220/mth HOA fee, pets upon approval. Please contact the listing agent for lease details or to book your showing! (id:6769)