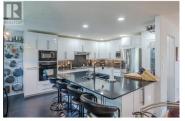

living/dining/kitchen with another family room area to entertain. Gas fireplace in living room, every room has been updated for a modern feel! Kitchen has gas stove top, built in oven and so much storage built in! Built in space off kitchen can be used as a breakfast nook or office - make it your own! Large primary bed with 4pc ensuite and soaker tub. Laundry room off double garage with plenty of storage. Covered porch off living room to your private backyard. Red Wing is an adult gated community 40+, leased until 2036, \$220/mth HOA fee, pets upon approval. Please contact the listing agent for lease details or to book your showing! (id:6769)