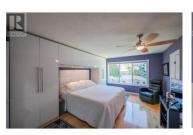

living/dining/kitchen with another family room area to entertain. Gas fireplace in living room, every room has been updated for a modern feel! Kitchen has gas stove top, built in oven and so much storage built in! Built in space off kitchen can be used as a breakfast nook or office - make it your own! Large primary bed with 4pc ensuite and soaker tub. Laundry room off double garage with plenty of storage. Covered porch off living room to your private backyard. Red Wing is an adult gated community 40+, leased until 2036, \$220/mth HOA fee, pets upon approval. Please contact the listing agent for lease details or to book your showing! (id:6769)