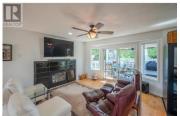

living/dining/kitchen with another family room area to entertain. Gas fireplace in living room, every room has been updated for a modern feel! Kitchen has gas stove top, built in oven and so much storage built in! Built in space off kitchen can be used as a breakfast nook or office - make it your own! Large primary bed with 4pc ensuite and soaker tub. Laundry room off double garage with plenty of storage. Covered porch off living room to your private backyard. Red Wing is an adult gated community 40+, leased until 2036, \$220/mth HOA fee, pets upon approval. Please contact the listing agent for lease details or to book your showing! (id:6769)