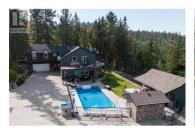

9.9 acre parcel in South East Kelowna with a 3600+ square feet. Four bedroom, four bathroom home, alongside a four-car detached garage, pool, and more! Lower level features a foyer, double car garage, one bedroom serviced by a full bathroom, a large family room with fireplace, and access to a large patio space. Upstairs is a family-friendly layout, which includes a master bedroom wing with a walk-in closet and private ensuite with tub. There are another two bedrooms serviced by another full bathroom. Large and open living room and kitchen area with vaulted ceilings, and goes to a large wraparound balcony that has lake, city and valley views. The kitchen features stainless steel appliances and marble countertops. Large pool area with a ""pool house"" that is suitable for guests or in-laws, and includes a full bathroom, kitchen area, etc. Could also make for a great short-term rental opportunity. Large gym space as well. Concrete decking surrounding the inground pool area for plenty of outdoor entertaining space. Lots of yard space for the kids or dogs. Creek runs through the property as well. 9.9 acres with plenty of elbow-room, privacy, and room for extra parking for the toys. Overall, great opportunity to obtain nearly 10 acres in South East Kelowna with a great home, detached garage/workshop, pool, separate guest-area, gym, and views! (id:6769)