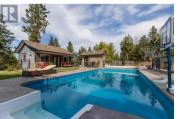

9.9 acre parcel in South East Kelowna with a 3600+ square feet. Four bedroom, four bathroom home, alongside a four-car detached garage, pool, and more! Lower level features a foyer, double car garage, one bedroom serviced by a full bathroom, a large family room with fireplace, and access to a large patio space. Upstairs is a family-friendly layout, which includes a master bedroom wing with a walk-in closet and private ensuite with tub. There are another two bedrooms serviced by another full bathroom. Large and open living room and kitchen area with vaulted ceilings, and goes to a large wraparound balcony that has lake, city and valley views. The kitchen features stainless steel appliances and marble countertops. Large pool area with a ""pool house"" that is suitable for guests or in-laws, and includes a full bathroom, kitchen area, etc. Could also make for a great short-term rental opportunity. Large gym space as well. Concrete decking surrounding the inground pool area for plenty of outdoor entertaining space. Lots of yard space for the kids or dogs. Creek runs through the property as well. 9.9 acres with plenty of elbow-room, privacy, and room for extra parking for the toys. Overall, great opportunity to obtain nearly 10 acres in South East Kelowna with a great home, detached garage/workshop, pool, separate guest-area, gym, and views! (id:6769)