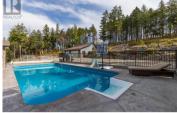

9.9 acre parcel in South East Kelowna with a 3600+ square feet. Four bedroom, four bathroom home, alongside a four-car detached garage, pool, and more! Lower level features a foyer, double car garage, one bedroom serviced by a full bathroom, a large family room with fireplace, and access to a large patio space. Upstairs is a family-friendly layout, which includes a master bedroom wing with a walk-in closet and private ensuite with tub. There are another two bedrooms serviced by another full bathroom. Large and open living room and kitchen area with vaulted ceilings, and goes to a large wraparound balcony that has lake, city and valley views. The kitchen features stainless steel appliances and marble countertops. Large pool area with a ""pool house"" that is suitable for guests or in-laws, and includes a full bathroom, kitchen area, etc. Could also make for a great short-term rental opportunity. Large gym space as well. Concrete decking surrounding the inground pool area for plenty of outdoor entertaining space. Lots of yard space for the kids or dogs. Creek runs through the property as well. 9.9 acres with plenty of elbow-room, privacy, and room for extra parking for the toys. Overall, great opportunity to obtain nearly 10 acres in South East Kelowna with a great home, detached garage/workshop, pool, separate guest-area, gym, and views! (id:6769)