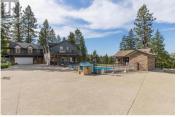

9.9 acre parcel in South East Kelowna with a 3600+ square feet. Four bedroom, four bathroom home, alongside a four-car detached garage, pool, and more! Lower level features a foyer, double car garage, one bedroom serviced by a full bathroom, a large family room with fireplace, and access to a large patio space. Upstairs is a family-friendly layout, which includes a master bedroom wing with a walk-in closet and private ensuite with tub. There are another two bedrooms serviced by another full bathroom. Large and open living room and kitchen area with vaulted ceilings, and goes to a large wraparound balcony that has lake, city and valley views. The kitchen features stainless steel appliances and marble countertops. Large pool area with a ""pool house"" that is suitable for guests or in-laws, and includes a full bathroom, kitchen area, etc. Could also make for a great short-term rental opportunity. Large gym space as well. Concrete decking surrounding the inground pool area for plenty of outdoor entertaining space. Lots of yard space for the kids or dogs. Creek runs through the property as well. 9.9 acres with plenty of elbow-room, privacy, and room for extra parking for the toys. Overall, great opportunity to obtain nearly 10 acres in South East Kelowna with a great home, detached garage/workshop, pool, separate guest-area, gym, and views! (id:6769)