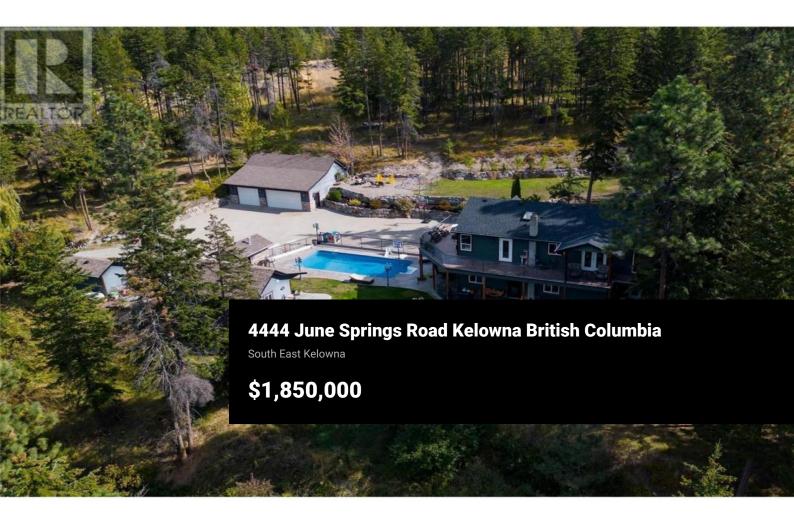

9.9 acre parcel in South East Kelowna with a 3600+ square feet. Four bedroom, four bathroom home, alongside a four-car detached garage, pool, and more! Lower level features a foyer, double car garage, one bedroom serviced by a full bathroom, a large family room with fireplace, and access to a large patio space. Upstairs is a family-friendly layout, which includes a master bedroom wing with a walk-in closet and private ensuite with tub. There are another two bedrooms serviced by another full bathroom. Large and open living room and kitchen area with vaulted ceilings, and goes to a large wraparound balcony that has lake, city and valley views. The kitchen features stainless steel appliances and marble countertops. Large pool area with a ""pool house"" that is suitable for guests or in-laws, and includes a full bathroom, kitchen area, etc. Could also make for a great short-term rental opportunity. Large gym space as well. Concrete decking surrounding the inground pool area for plenty of outdoor entertaining space. Lots of yard space for the kids or dogs. Creek runs through the property as well. 9.9 acres with plenty of elbow-room, privacy, and room for extra parking for the toys. Overall, great opportunity to obtain nearly 10 acres in South East Kelowna with a great home, detached garage/workshop, pool, separate guest-area, gym, and views! (id:6769)