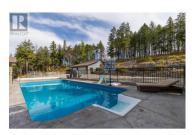

9.9 acre parcel in South East Kelowna with a 3600+ square feet. Four bedroom, four bathroom home, alongside a four-car detached garage, pool, and more! Lower level features a foyer, double car garage, one bedroom serviced by a full bathroom, a large family room with fireplace, and access to a large patio space. Upstairs is a family-friendly layout, which includes a master bedroom wing with a walk-in closet and private ensuite with tub. There are another two bedrooms serviced by another full bathroom. Large and open living room and kitchen area with vaulted ceilings, and goes to a large wraparound balcony that has lake, city and valley views. The kitchen features stainless steel appliances and marble countertops. Large pool area with a ""pool house"" that is suitable for guests or in-laws, and includes a full bathroom, kitchen area, etc. Could also make for a great short-term rental opportunity. Large gym space as well. Concrete decking surrounding the inground pool area for plenty of outdoor entertaining space. Lots of yard space for the kids or dogs. Creek runs through the property as well. 9.9 acres with plenty of elbow-room, privacy, and room for extra parking for the toys. Overall, great opportunity to obtain nearly 10 acres in South East Kelowna with a great home, detached garage/workshop, pool, separate guest-area, gym, and views! (id:6769)