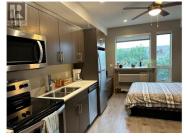

Welcome home to this exceptional unit with a secured underground parking stall and storage locker. Perfect for first-time homebuyers or astute investors, this west-facing home offers captivating city and mountain views. Intelligent interior layout maximizes every inch, incorporating in-suite laundry for added functionality. Embrace modern living with SS appliances, quartz countertops, sleek flat-panel cabinetry, and chic vinyl plank flooring. Cambridge House introduces a sprawling landscaped courtyard with a BBQ area, alongside a 4700 SF indoor social lounge. The building's lower level accommodates commercial spaces, complementing the dynamic urban lifestyle. Get ready to live within a brief stroll away from downtown Kelowna's abundant offerings, including shopping, dining, entertainment, and beaches. This home is an opportunity that seamlessly combines luxury and accessibility and is ready for you! (id:6769)