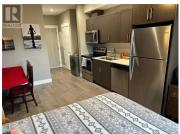

Welcome home to this exceptional unit with a secured underground parking stall and storage locker. Perfect for first-time homebuyers or astute investors, this west-facing home offers captivating city and mountain views. Intelligent interior layout maximizes every inch, incorporating in-suite laundry for added functionality. Embrace modern living with SS appliances, quartz countertops, sleek flat-panel cabinetry, and chic vinyl plank flooring. Cambridge House introduces a sprawling landscaped courtyard with a BBQ area, alongside a 4700 SF indoor social lounge. The building's lower level accommodates commercial spaces, complementing the dynamic urban lifestyle. Get ready to live within a brief stroll away from downtown Kelowna's abundant offerings, including shopping, dining, entertainment, and beaches. This home is an opportunity that seamlessly combines luxury and accessibility and is ready for you! (id:6769)