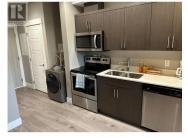

Welcome home to this exceptional unit with a secured underground parking stall and storage locker. Perfect for first-time homebuyers or astute investors, this west-facing home offers captivating city and mountain views. Intelligent interior layout maximizes every inch, incorporating in-suite laundry for added functionality. Embrace modern living with SS appliances, quartz countertops, sleek flat-panel cabinetry, and chic vinyl plank flooring. Cambridge House introduces a sprawling landscaped courtyard with a BBQ area, alongside a 4700 SF indoor social lounge. The building's lower level accommodates commercial spaces, complementing the dynamic urban lifestyle. Get ready to live within a brief stroll away from downtown Kelowna's abundant offerings, including shopping, dining, entertainment, and beaches. This home is an opportunity that seamlessly combines luxury and accessibility and is ready for you! (id:6769)