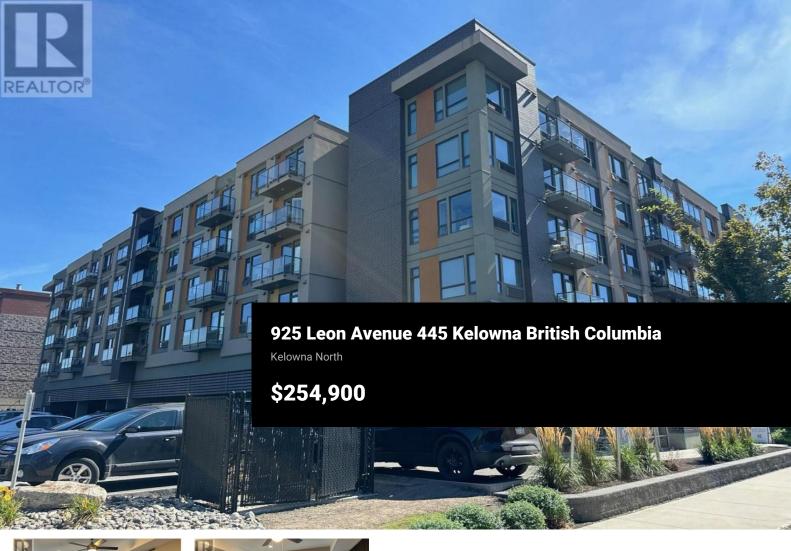

Welcome home to this exceptional unit with a secured underground parking stall and storage locker. Perfect for first-time homebuyers or astute investors, this west-facing home offers captivating city and mountain views. Intelligent interior layout maximizes every inch, incorporating in-suite laundry for added functionality. Embrace modern living with SS appliances, quartz countertops, sleek flat-panel cabinetry, and chic vinyl plank flooring. Cambridge House introduces a sprawling landscaped courtyard with a BBQ area, alongside a 4700 SF indoor social lounge. The building's lower level accommodates commercial spaces, complementing the dynamic urban lifestyle. Get ready to live within a brief stroll away from downtown Kelowna's abundant offerings, including shopping, dining, entertainment, and beaches. This home is an opportunity that seamlessly combines luxury and accessibility and is ready for you! (id:6769)