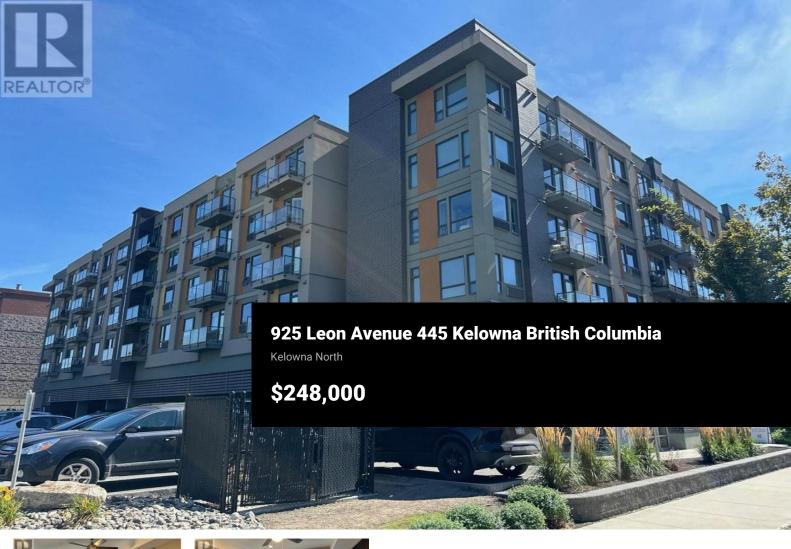

Welcome home to this exceptional unit with a secured underground parking stall and storage locker. Perfect for first-time homebuyers or astute investors, this west-facing home offers captivating city and mountain views. Intelligent interior layout maximizes every inch, incorporating in-suite laundry for added functionality. Embrace modern living with SS appliances, quartz countertops, sleek flat-panel cabinetry, and chic vinyl plank flooring. Cambridge House introduces a sprawling landscaped courtyard with a BBQ area, alongside a 4700 SF indoor social lounge. The building's lower level accommodates commercial spaces, complementing the dynamic urban lifestyle. Get ready to live within a brief stroll away from downtown Kelowna's abundant offerings, including shopping, dining, entertainment, and beaches. This home is an opportunity that seamlessly combines luxury and accessibility and is ready for you! (id:6769)