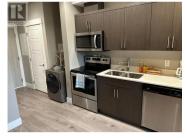

Welcome home to this exceptional unit with a secured underground parking stall and storage locker. Perfect for first-time homebuyers or astute investors, this west-facing home offers captivating city and mountain views. Intelligent interior layout maximizes every inch, incorporating in-suite laundry for added functionality. Embrace modern living with SS appliances, quartz countertops, sleek flat-panel cabinetry, and chic vinyl plank flooring. Cambridge House introduces a sprawling landscaped courtyard with a BBQ area, alongside a 4700 SF indoor social lounge. The building's lower level accommodates commercial spaces, complementing the dynamic urban lifestyle. Get ready to live within a brief stroll away from downtown Kelowna's abundant offerings, including shopping, dining, entertainment, and beaches. This home is an opportunity that seamlessly combines luxury and accessibility and is ready for you! (id:6769)