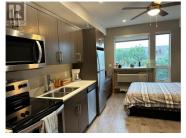

Welcome home to this exceptional unit with a secured underground parking stall and storage locker. Perfect for first-time homebuyers or astute investors, this west-facing home offers captivating city and mountain views. Intelligent interior layout maximizes every inch, incorporating in-suite laundry for added functionality. Embrace modern living with SS appliances, quartz countertops, sleek flat-panel cabinetry, and chic vinyl plank flooring. Cambridge House introduces a sprawling landscaped courtyard with a BBQ area, alongside a 4700 SF indoor social lounge. The building's lower level accommodates commercial spaces, complementing the dynamic urban lifestyle. Get ready to live within a brief stroll away from downtown Kelowna's abundant offerings, including shopping, dining, entertainment, and beaches. This home is an opportunity that seamlessly combines luxury and accessibility and is ready for you! (id:6769)