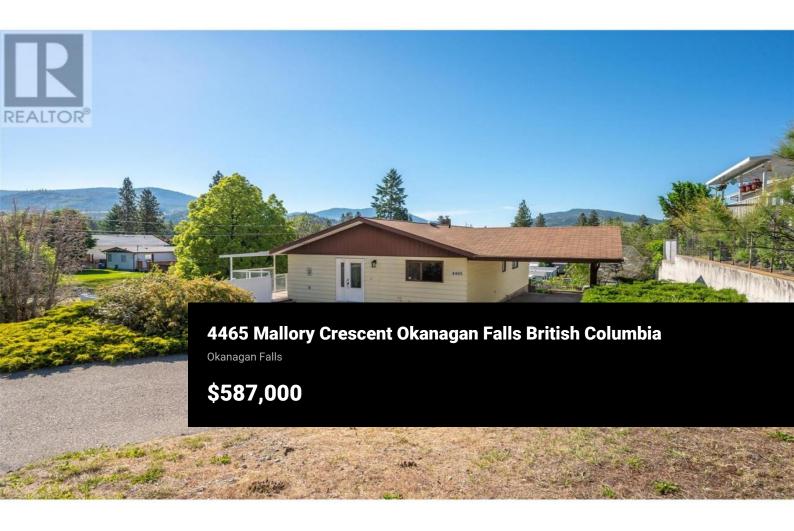

Located in a quiet cul-de-sac in the peaceful Okanagan Falls area; this home is ideal for a growing, or multigenerational family looking for space or potential to install a secondary suite! Enjoy endless natural lighting throughout, beautiful wood feature walls, walk out basement and ductless cooling. Spend evenings taking in the breathtaking mountain views off the updated covered patio and large windows off the living room area. Or take advantage of the spacious and fully fenced yard, ideal for kids, pets, hobby garden and more, the options are endless. Not to mention plenty of parking is available from the carport to additional parking out front, space for both your RV and cars! Only minutes commute to Skaha lake, KVR trail, school and all amenities. Don't miss out on this opportunity! NO SPECULATION TAX - Short term or long term rental friendly! \*\*Some photos are digitally staged\*\* (id:6769)