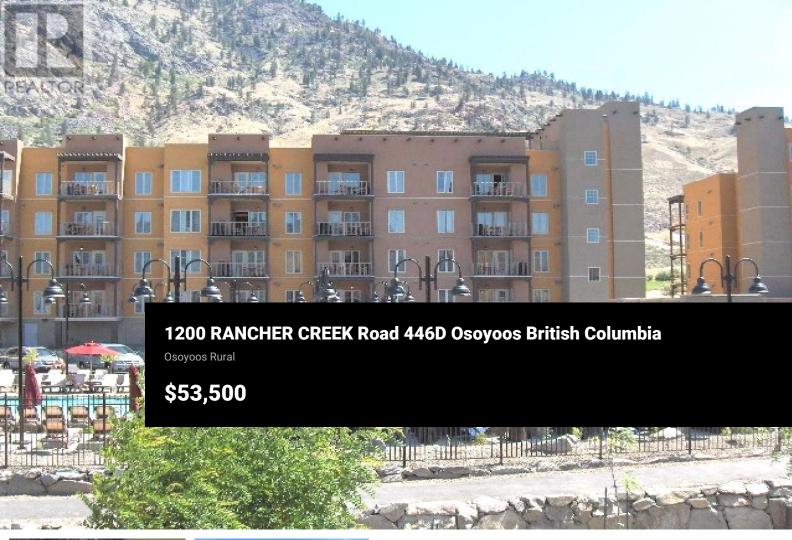

Own a 1/4 of a 2 bdrm, 2 bath, top floor suite at Spirit Ridge Resort & Spallocated in the Sumac building overlooking the golf course. When you are not enjoying your residence rely on Hotel Management to manage & generate revenue for you. Unit is fully furnished & equipped. Resort boasts golf course, vineyard, winery, desert center & private beach. Amenities included: restaurant, spa, two pools, waterslide, hot tub & housekeeping. Many owner privileges & travel exchange opportunities. Property is not freehold strata, it is a pre-paid crown lease on native land with a Homeowners Association. HOA fees apply. Call for all the details. All measurements are approx. (id:6769)