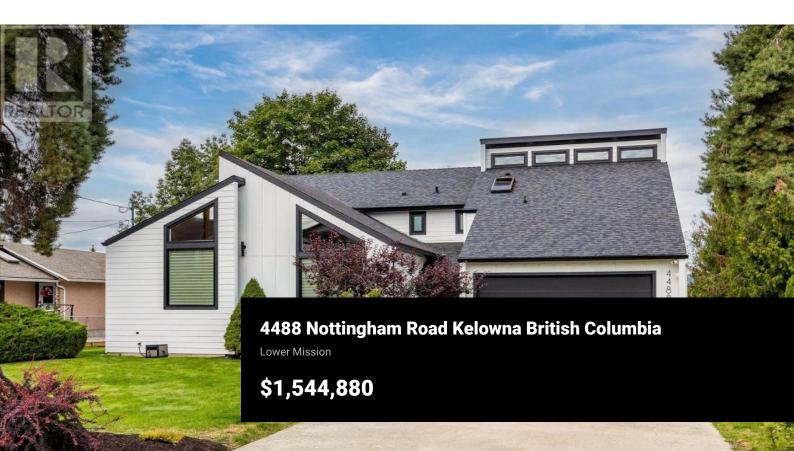

RE/MAX Kelowna 100-1553 Harvey Avenue

Kelowna, BC,

Canada

The one you've been waiting for! This 5 bed/3 bath West Coast Whistlerinspired, contemporary family home is nestled between Anne McClymont Elementary and OKM schools on a guiet cul-de-sac. The park-like backyard showcases a flat lawn with mature landscaping, dog run, trampoline pad, and garden area--with room to add a pool or build a carriage house. The reimagined kitchen features granite countertops, SS appliances, and radiates natural light through the UPVC double-glazed, metal-clad, oversized windows. Vaulted ceilings highlighting natural cedar planks create an inviting open concept living and dining room that is anything but cookie cutter! The massive master suite is truly a retreat offering double walk-in closets, a spacious ensuite with soaker tub, and an outdoor deck space. Desirable layout with 4 beds up and 1 down to keep your little ones close. The cozy family room off the kitchen leads to the spacious lower rear deck, which runs the width of the house and features a hot tub. A bonus playroom that can be customized to your needs provides even more space for the family to enjoy. Storage areas abound with a usable crawlspace and a storage nook hidden in the master closet. The attached double garage and flat driveway provides ample parking. Several upgrades throughout this home must be seen to be appreciated. Location can't be beat! Close to schools, recreation, beac...