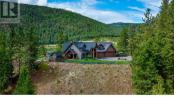

Presenting this exquisite estate property in Peachland. Offering a 6.22 gated acreage, this property is majestic, manicured and has been exceptionally designed to create a park like setting, and offer the ultimate in privacy. This chalet style build has been designed with exceptional craftsmanship and custom finishing's throughout to include wood lined ceilings, a chef-life kitchen with butler's pantry, timber beams, wood burning fireplace and summer kitchen. Upon entering the main house, the 25ft cathedral ceilings with bifold doors integrates the indoor/outdoor ultimate living. Open concept main living area perfect with the Primary suite on the main floor with a luxurious ensuite facing the mountains and glass garden green house. On the upper level you'll find 2 generous sized bedrooms and lofted area that overlooks the great room below. The bar/games room includes a private deck for entertaining at sunset. This 2nd level also connects the most charming 2 bed legal suite situated over the 4 car garage, complete with separate entrance, and private yard with gazebo. Or integrate to a 5 bed home. This estate presents an incredible opportunity with the upper property hosting a solar paneled commercial space, featuring a board room/office and 3 bay workshop with an abundance of space for all equipment. Bring your ideas to this space or convert to a second residence. Minut...