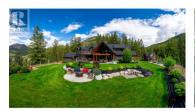

Presenting this exquisite estate property in Peachland. Offering a 6.22 gated acreage, this property is majestic, manicured and has been exceptionally designed to create a park like setting, and offer the ultimate in privacy. This chalet style build has been designed with exceptional craftsmanship and custom finishing's throughout to include wood lined ceilings, a chef-life kitchen with butler's pantry, timber beams, wood burning fireplace and summer kitchen. Upon entering the main house, the 25ft cathedral ceilings with bifold doors integrates the indoor/outdoor ultimate living. Open concept main living area perfect with the Primary suite on the main floor with a luxurious ensuite facing the mountains and glass garden green house. On the upper level you'll find 2 generous sized bedrooms and lofted area that overlooks the great room below. The bar/games room includes a private deck for entertaining at sunset. This 2nd level also connects the most charming 2 bed legal suite situated over the 4 car garage, complete with separate entrance, and private yard with gazebo. Or integrate to a 5 bed home. This estate presents an incredible opportunity with the upper property hosting a solar paneled commercial space, featuring a board room/office and 3 bay workshop with an abundance of space for all equipment. Bring your ideas to this space or convert to a second residence. Minut...