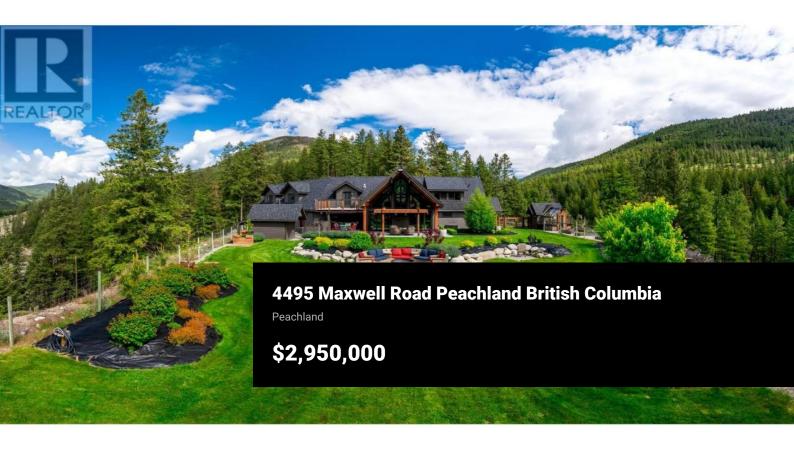

Presenting this exquisite estate property in Peachland. Offering a 6.22 gated acreage, this property is majestic, manicured and has been exceptionally designed to create a park like setting, and offer the ultimate in privacy. This chalet style build has been designed with exceptional craftsmanship and custom finishing's throughout to include wood lined ceilings, a chef-life kitchen with butler's pantry, timber beams, wood burning fireplace and summer kitchen. Upon entering the main house, the 25ft cathedral ceilings with bifold doors integrates the indoor/outdoor ultimate living. Open concept main living area perfect with the Primary suite on the main floor with a luxurious ensuite facing the mountains and glass garden green house. On the upper level you'll find 2 generous sized bedrooms and lofted area that overlooks the great room below. The bar/games room includes a private deck for entertaining at sunset. This 2nd level also connects the most charming 2 bed legal suite situated over the 4 car garage, complete with separate entrance, and private yard with gazebo. Or integrate to a 5 bed home. This estate presents an incredible opportunity with the upper property hosting a solar paneled commercial space, featuring a board room/office and 3 bay workshop with an abundance of space for all equipment. Bring your ideas to this space or convert to a second residence. Minut...