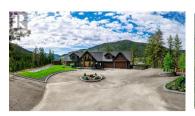

Presenting this exquisite estate property in Peachland. Offering a 6.22 gated acreage, this property is majestic, manicured and has been exceptionally designed to create a park like setting, and offer the ultimate in privacy. This chalet style build has been designed with exceptional craftsmanship and custom finishing's throughout to include wood lined ceilings, a chef-life kitchen with butler's pantry, timber beams, wood burning fireplace and summer kitchen. Upon entering the main house, the 25ft cathedral ceilings with bifold doors integrates the indoor/outdoor ultimate living. Open concept main living area perfect with the Primary suite on the main floor with a luxurious ensuite facing the mountains and glass garden green house. On the upper level you'll find 2 generous sized bedrooms and lofted area that overlooks the great room below. The bar/games room includes a private deck for entertaining at sunset. This 2nd level also connects the most charming 2 bed legal suite situated over the 4 car garage, complete with separate entrance, and private yard with gazebo. Or integrate to a 5 bed home. This estate presents an incredible opportunity with the upper property hosting a solar paneled commercial space, featuring a board room/office and 3 bay workshop with an abundance of space for all equipment. Bring your ideas to this space or convert to a second residence. Minut...