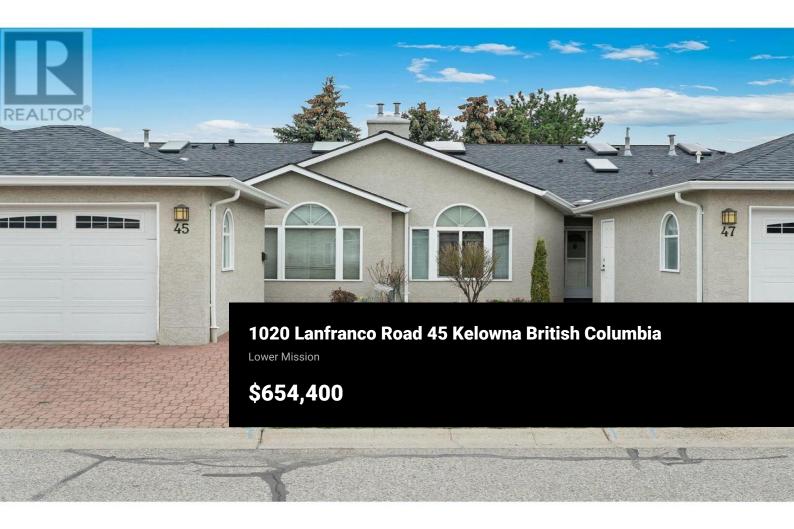

The Meadows! Unbeatable location, walking distance to mission shops, medical clinics, beaches, parks, transit, 1 block to cycle pathway(corridor) to downtown, near KGH . 55+ quiet well-maintained desirable community! This open plan level entry rancher (w/enclosed porch) is retirement p-e-r-f-e-c-t! Vaulted ceiling over Arch window in living area w/gas fireplace, dining area w/skylight, bright nook w/partial vaulted ceiling in Kitchen overlooking a ""park-like setting"" w/private patio . 2 bedroom, 2 full bath, (spacious primary w/double closets), attached double garage w/plenty of parking & storage + clubhouse for social gatherings + activities, outdoor pool for sunny summer days, RV parking, visitor parking, (high efficiently furnace +hot water tank 2021, newer roof .poly B replaced, and newer front windows).(no dogs, 1 cat allowed) (id:6769)