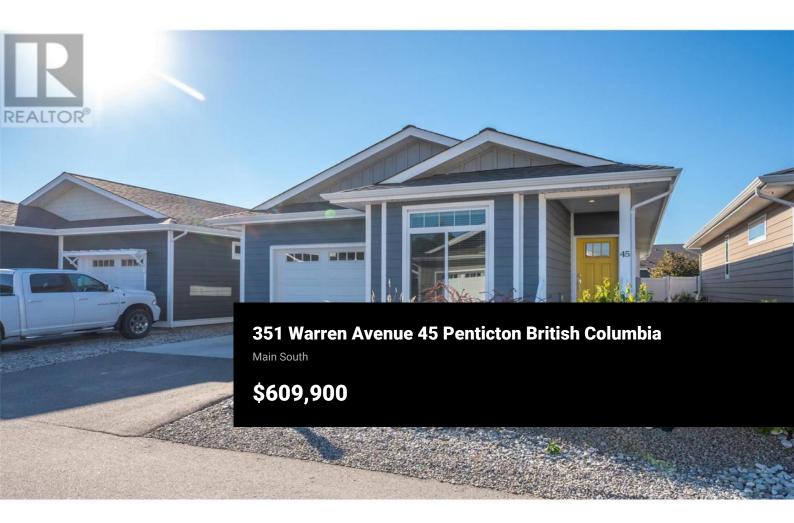

Best location in The Bow backing onto the courtyard and green grass space, centrally located rancher with 2 bedrooms and 2 baths. Open concept, bright kitchen with large island, stainless steel appliances, spacious dining room with easy access to patio with covered patio for those sunny days and fenced low maintenance yard. The main living space has lots of windows and high ceiling providing lots of light and a very spacious feel. The large master has a walk-in closet & ensuite with double sinks and walk in shower. Single car garage and clubhouse and outdoor patio for residence to share. Great location with a short walk to transit, parks and Cherrylane Mall. Pets allowed w/park approval, no age restriction no short-term rentals. Contingent to assignment of the lease. Land lease until 2166, no property transfer tax. (id:6769)