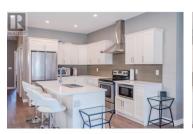

Best location in The Bow backing onto the courtyard and green grass space, centrally located rancher with 2 bedrooms and 2 baths. Open concept, bright kitchen with large island, stainless steel appliances, spacious dining room with easy access to patio with covered patio for those sunny days and fenced low maintenance yard. The main living space has lots of windows and high ceiling providing lots of light and a very spacious feel. The large master has a walk-in closet & ensuite with double sinks and walk in shower. Single car garage and clubhouse and outdoor patio for residence to share. Great location with a short walk to transit, parks and Cherrylane Mall. Pets allowed w/park approval, no age restriction no short-term rentals. Contingent to assignment of the lease. Land lease until 2166, no property transfer tax. (id:6769)