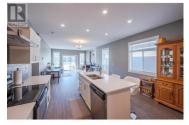

Best location in The Bow backing onto the courtyard and green grass space, centrally located rancher with 2 bedrooms and 2 baths. Open concept, bright kitchen with large island, stainless steel appliances, spacious dining room with easy access to patio with covered patio for those sunny days and fenced low maintenance yard. The main living space has lots of windows and high ceiling providing lots of light and a very spacious feel. The large master has a walk-in closet & ensuite with double sinks and walk in shower. Single car garage and clubhouse and outdoor patio for residence to share. Great location with a short walk to transit, parks and Cherrylane Mall. Pets allowed w/park approval, no age restriction no short-term rentals. Contingent to assignment of the lease. Land lease until 2166, no property transfer tax. (id:6769)