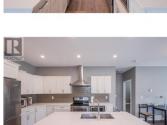

Best location in The Bow backing onto the courtyard and green grass space, centrally located rancher with 2 bedrooms and 2 baths. Open concept, bright kitchen with large island, stainless steel appliances, spacious dining room with easy access to patio with covered patio for those sunny days and fenced low maintenance yard. The main living space has lots of windows and high ceiling providing lots of light and a very spacious feel. The large master has a walk-in closet & ensuite with double sinks and walk in shower. Single car garage and clubhouse and outdoor patio for residence to share. Great location with a short walk to transit, parks and Cherrylane Mall. Pets allowed w/park approval, no age restriction no short-term rentals. Contingent to assignment of the lease. Land lease until 2166, no property transfer tax. (id:6769)