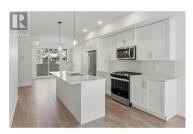

Welcome to Trellis--a contemporary townhome community nestled in the heart of Glenmore. This stunning home boasts a thoughtfully designed layout, starting with a bright and open main floor perfect for hosting family dinners or casual gatherings. The modern kitchen is equipped with premium Whirlpool appliances, sleek quartz countertops, a ceramic tile backsplash, and expansive windows that flood the space with natural light. With 9-foot ceilings, an acoustically engineered party wall, and a convenient powder room, every detail has been carefully considered. Upstairs, the primary suite features a walkthrough closet and a private 3-piece ensuite. Two additional bedrooms, a full bathroom, and a convenient laundry area complete this floor, making it ideal for families or guests. The third floor offers the ultimate retreat--your own private rooftop patio. Perfect for BBQs, entertaining, or simply soaking in the valley views, this space is where memories are made. Situated just minutes from downtown Kelowna, Trellis is surrounded by lush green spaces and highly regarded schools, offering the perfect blend of convenience and community. Don't miss your chance to experience the exceptional lifestyle at Trellis. Contact us today to schedule a viewing! (id:6769)