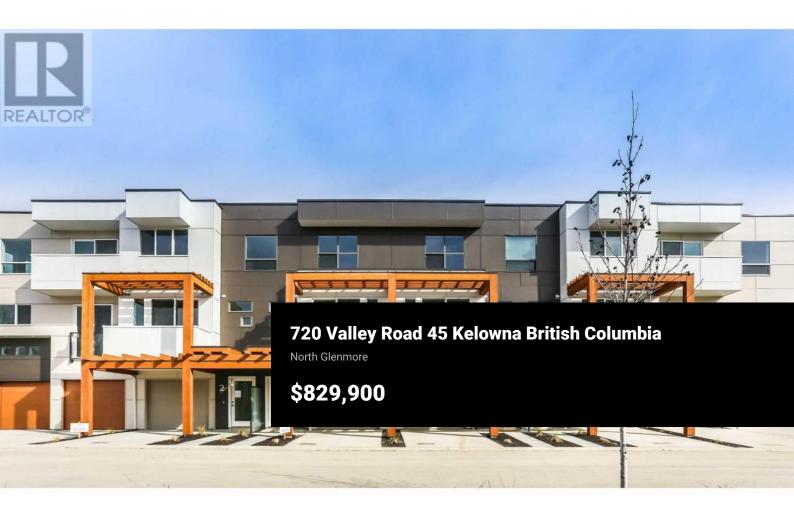

Welcome to Trellis--a contemporary townhome community nestled in the heart of Glenmore. This stunning home boasts a thoughtfully designed layout, starting with a bright and open main floor perfect for hosting family dinners or casual gatherings. The modern kitchen is equipped with premium Whirlpool appliances, sleek quartz countertops, a ceramic tile backsplash, and expansive windows that flood the space with natural light. With 9-foot ceilings, an acoustically engineered party wall, and a convenient powder room, every detail has been carefully considered. Upstairs, the primary suite features a walkthrough closet and a private 3-piece ensuite. Two additional bedrooms, a full bathroom, and a convenient laundry area complete this floor, making it ideal for families or guests. The third floor offers the ultimate retreat--your own private rooftop patio. Perfect for BBQs, entertaining, or simply soaking in the valley views, this space is where memories are made. Situated just minutes from downtown Kelowna, Trellis is surrounded by lush green spaces and highly regarded schools, offering the perfect blend of convenience and community. Don't miss your chance to experience the exceptional lifestyle at Trellis. Contact us today to schedule a viewing! (id:6769)