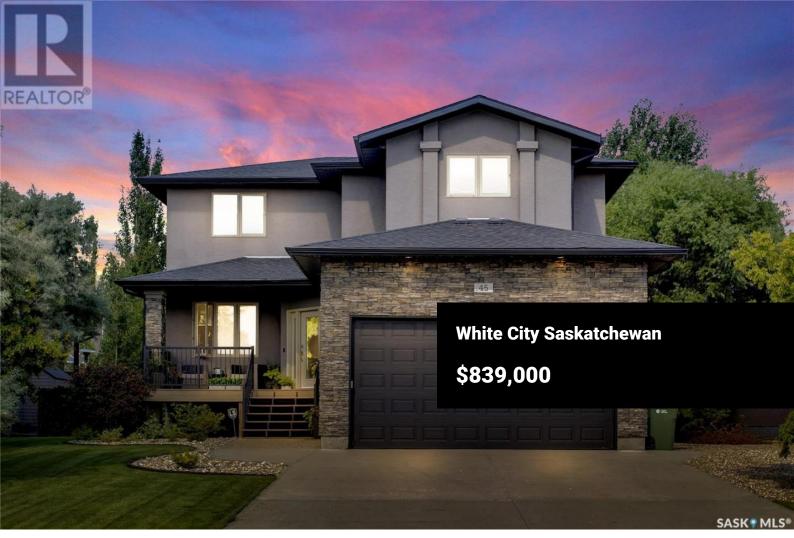

Introducing 45 Emerald Creek Drive. This immaculate, custom-built, two-story family home features 6 bedrooms, 3.5 baths, and is located in one of White City's prime locations. Upon entry, you're greeted by a grand entrance with a curved staircase, and a main floor office with a custom-built bookshelf and a Murphy bed, perfect for accommodating guests. The open floor plan boasts a spacious kitchen with island, toe kick vacuum, built-in pantry, and a breakfast nook leading to a beautiful, maintenance-free deck. A large family room with a gas fireplace, separate formal dining room, powder room, and a mud room with main floor laundry complete the main level. The second level features a luxurious master suite with his and her's closets, an updated ensuite with dual sinks, a corner soaker tub, a separate shower, and in-floor heating. Additionally, there are 3 generous bedrooms and a 4-piece bathroom, also with in-floor heating. The fully finished basement includes a second family room, 2 large bedrooms, another bathroom and plenty of storage. The double attached garage is insulated and boarded. The park-like yard is beautifully landscaped both front and back, and features a maintenance-free deck with natural gas connection. Underground sprinklers are attached to a sand point well for keeping a lush green lawn. (id:6769)