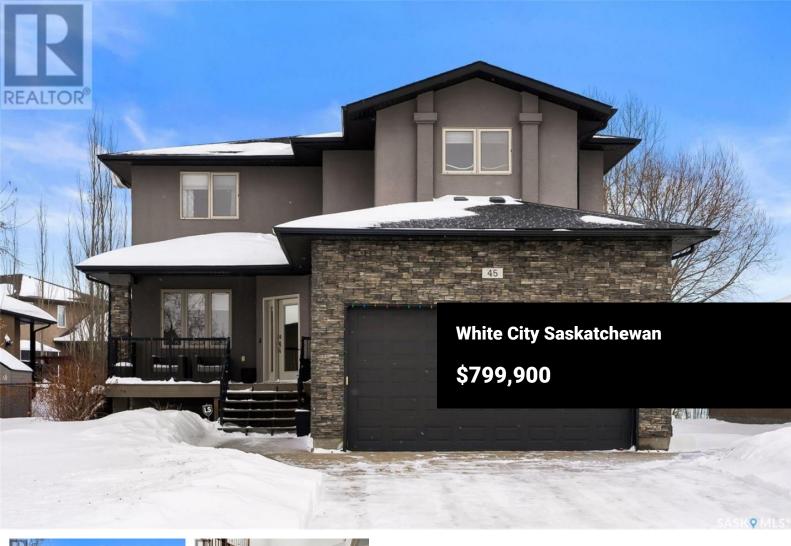

Welcome to 45 Emerald Creek Drive, a stunning custom-built 2-story home in the serene community of White City, offering 5 bedrooms, 4 baths, and exquisite details throughout. Step inside to a grand entryway with a breathtaking curved staircase, setting the tone for elegance. The main floor boasts a bright office space with French doors, large windows, a custom-built bookshelf, and a Murphy bed. The gourmet kitchen features cream cabinetry, a tile backsplash, an island with a toe-kick vacuum, and ample storage, flowing into a formal dining room for added privacy. The inviting living room showcases a cozy gas fireplace, while the breakfast nook opens to a beautiful backyard deck. A convenient laundry room and 2-piece bath complete the main level. Upstairs, the luxurious primary suite impresses with dual closets, an electric fireplace, and an updated spa-like ensuite with dual sinks, a soaker tub, a separate shower, and in-floor heating. Three additional spacious bedrooms and a 4-piece bath, also with in-floor heating, complete the second floor. The fully finished basement offers a family room, recreation area, an extra bedroom, an office, and a 3-piece bath. The insulated and drywalled double-attached garage adds functionality. Outside, the meticulously landscaped yard features a maintenance-free deck with a natural gas connection, underground sprinklers on a sand point well, ...