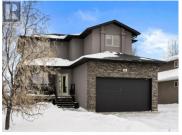

Welcome to 45 Emerald Creek Drive, a stunning custom-built 2-story home in the serene community of White City, offering 5 bedrooms, 4 baths, and exquisite details throughout. Step inside to a grand entryway with a breathtaking curved staircase, setting the tone for elegance. The main floor boasts a bright office space with French doors, large windows, a custom-built bookshelf, and a Murphy bed. The gourmet kitchen features cream cabinetry, a tile backsplash, an island with a toe-kick vacuum, and ample storage, flowing into a formal dining room for added privacy. The inviting living room showcases a cozy gas fireplace, while the breakfast nook opens to a beautiful backyard deck. A convenient laundry room and 2-piece bath complete the main level. Upstairs, the luxurious primary suite impresses with dual closets, an electric fireplace, and an updated spa-like ensuite with dual sinks, a soaker tub, a separate shower, and in-floor heating. Three additional spacious bedrooms and a 4-piece bath, also with in-floor heating, complete the second floor. The fully finished basement offers a family room, recreation area, an extra bedroom, an office, and a 3-piece bath. The insulated and drywalled double-attached garage adds functionality. Outside, the meticulously landscaped yard features a maintenance-free deck with a natural gas connection, underground sprinklers on a sand point well, ...