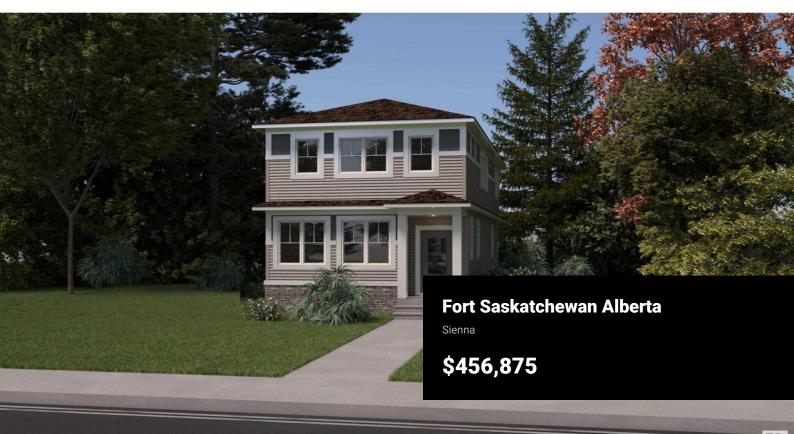

×

Justin Gray Homes in our brand new Modern Farmhouse V2 professionally designed colour palette. Don't miss out on the chance to own a first-of-it's-kind model in the community of Sienna, close to schools, recreation and much more! 1,658 sqft of living space, this home is optimal for those looking to mix luxury w/ affordability. Enjoy luxury vinyl plank through the lower level, w/ plush carpet upstairs. The upstairs BONUS ROOM is the perfect spot for relaxation, giving you extra space away from the main living room. Enjoy the convenience of UPSTAIRS LAUNDRY! UPGRADED FOUNDATION w/Delta wrap on tar sprayed concrete walls! This CORNER LOT has a tons of light w/ upgraded high visibility & TRIPLE PANE WINDOWS! Marvel at the walk in pantry the upgraded cabinetry & fixtures throughout the large kitchen. This home also comes FULLY LANDSCAPED & POURED CONCRETE DOUBLE GARAGE PAD , move in without the worry of needing to source it yourself! (id:6769)

Welcome Home! Introducing the Emerald model built by the award winning

×

RE/MAX Kelowna 100-1553 Harvey Avenue Kelowna, BC, Canada

Chris K. Karampelas MaxWell Polaris

Phone: (780) 937-7653 http://forsaleyeg.com/