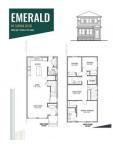

×

Justin Gray Homes in our brand new Modern Farmhouse V2 professionally designed colour palette. Don't miss out on the chance to own a first-of-it's-kind model in the community of Sienna, close to schools, recreation and much more! 1,658 sqft of living space, this home is optimal for those looking to mix luxury w/ affordability. Enjoy luxury vinyl plank through the lower level, w/ plush carpet upstairs. The upstairs BONUS ROOM is the perfect spot for relaxation, giving you extra space away from the main living room. Enjoy the convenience of UPSTAIRS LAUNDRY! UPGRADED FOUNDATION w/Delta wrap on tar sprayed concrete walls! This CORNER LOT has a tons of light w/ upgraded high visibility & TRIPLE PANE WINDOWS! Marvel at the walk in pantry the upgraded cabinetry & fixtures throughout the large kitchen. This home also comes FULLY LANDSCAPED & POURED CONCRETE DOUBLE GARAGE PAD , move in without the worry of needing to source it yourself! (id:6769)

Welcome Home! Introducing the Emerald model built by the award winning

×

RE/MAX Kelowna 100-1553 Harvey Avenue Kelowna, BC, Canada

Chris K. Karampelas MaxWell Polaris

Phone: (780) 937-7653 http://forsaleyeg.com/