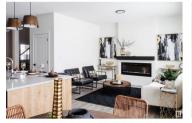

Brand new duplex in the market, Air BnB Plan. 3 ensuites with Side Entrance through garage for future mother-in law suite. The Dallas Floor plan comes with attached Double Garage, 1641 sq. ft., side entrance, This 2 storey half duplex is located in Windsor Point with great access to the dog park, parks and playgrounds at walking distance. Features: big double attached garage, fireplace, upgraded finishing, high end vinyl plank floors. Main floor features 9ft ceilings, modern kitchen cabinets right to the ceiling. Upstairs you'll find 3 large bedrooms with attached bathrooms and side by side laundry. Pictures of show home are a representation of potential finishing and upgrades available, homes may vary to clients needs and budget. Includes \$3500 builder appliances credit. possession end of oct. (id:6769)