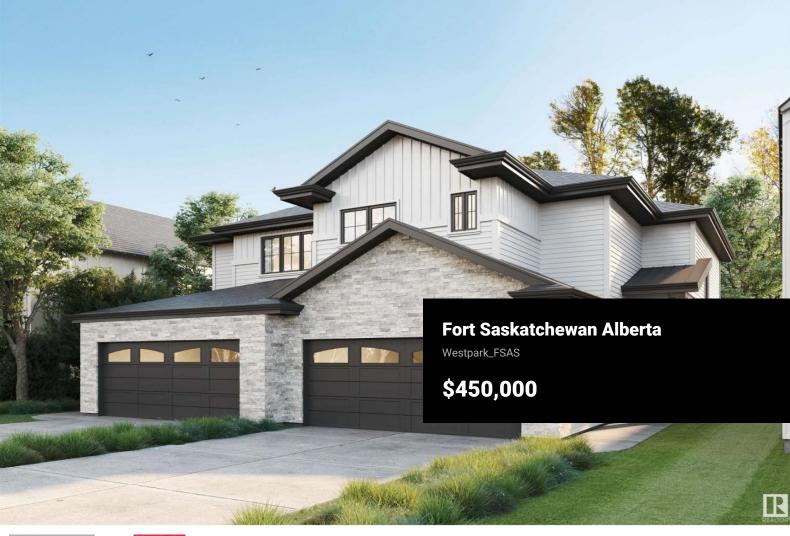

Brand new duplex in the market, Air BnB Plan. 3 ensuites with Side Entrance through garage for future mother-in law suite. The Dallas Floor plan comes with attached Double Garage, 1641 sq. ft., side entrance, This 2 storey half duplex is located in Windsor Point with great access to the dog park, parks and playgrounds at walking distance. Features: big double attached garage, fireplace, upgraded finishing, high end vinyl plank floors. Main floor features 9ft ceilings, modern kitchen cabinets right to the ceiling. Upstairs you'll find 3 large bedrooms with attached bathrooms and side by side laundry. Pictures of show home are a representation of potential finishing and upgrades available, homes may vary to clients needs and budget. Includes \$3500 builder appliances credit. possession end of oct. (id:6769)