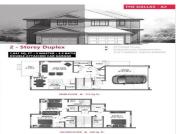

Brand new duplex in the market, Air BnB Plan. 3 ensuites with Side Entrance through garage for future mother-in law suite. The Dallas Floor plan comes with attached Double Garage, 1641 sq. ft., side entrance, This 2 storey half duplex is located in Windsor Point with great access to the dog park, parks and playgrounds at walking distance. Features: big double attached garage, fireplace, upgraded finishing, high end vinyl plank floors. Main floor features 9ft ceilings, modern kitchen cabinets right to the ceiling. Upstairs you'll find 3 large bedrooms with attached bathrooms and side by side laundry. Pictures of show home are a representation of potential finishing and upgrades available, homes may vary to clients needs and budget. Includes \$3500 builder appliances credit. possession end of oct. (id:6769)