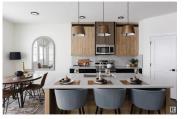

Brand new duplex in the market, Air BnB Plan. 3 ensuites with Side Entrance through garage for future mother-in law suite. The Dallas Floor plan comes with attached Double Garage, 1641 sq. ft., side entrance, This 2 storey half duplex is located in Windsor Point with great access to the dog park, parks and playgrounds at walking distance. Features: big double attached garage, fireplace, upgraded finishing, high end vinyl plank floors. Main floor features 9ft ceilings, modern kitchen cabinets right to the ceiling. Upstairs you'll find 3 large bedrooms with attached bathrooms and side by side laundry. Pictures of show home are a representation of potential finishing and upgrades available, homes may vary to clients needs and budget. Includes \$3500 builder appliances credit. possession end of oct. (id:6769)