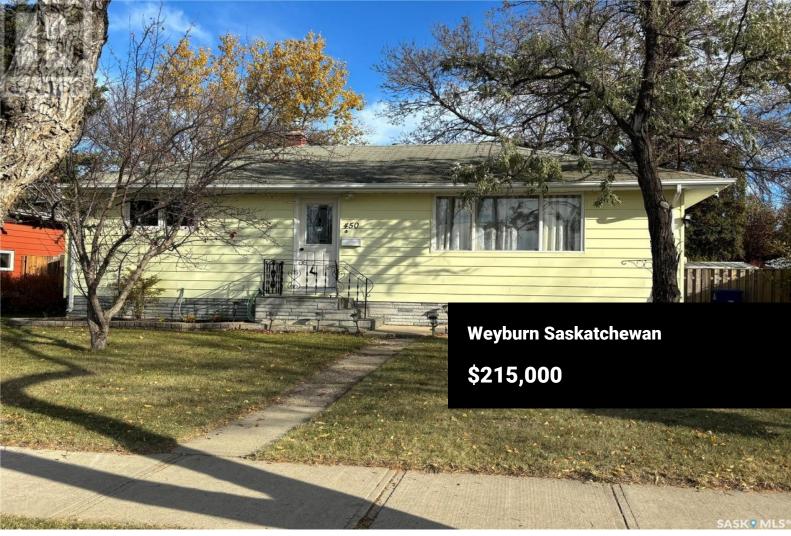

Here is a 960 sqft Bungalow in a great area, in great condition. Looking for a starter home to start your family or maybe looking to downsize as all the kids have left the nest? Don't pass this one up to take a look at. Move in ready, 2 bedroom and one bath with the possibility to develop the basement to add bedrooms. Original hardwood oak in the bedrooms, living room and dining room. The large backyard has ample room to develop a garage. The play structure in the back yard is negotiable with the property. (id:6769)