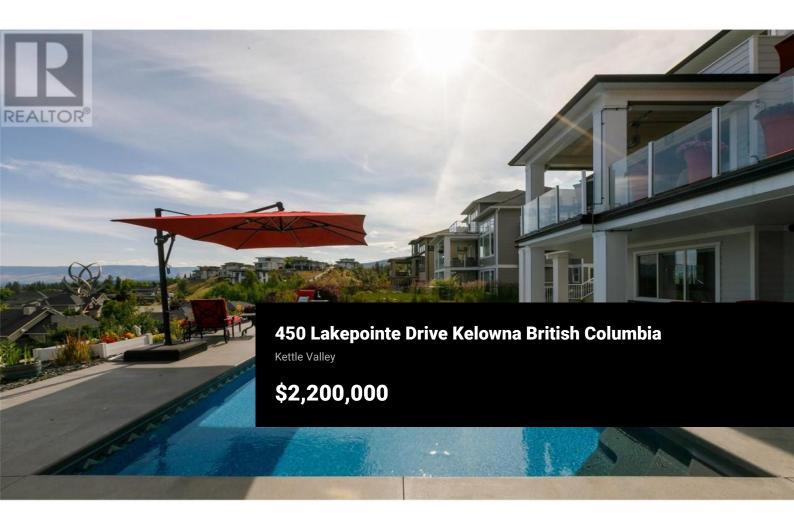

Located on a quiet street in the safe and highly sought-after Kettle Valley neighbourhood, this expansive costal style home seamlessly blends every element that you could possibly want for into a single property. As you arrive, you first notice a sizeable triple garage with over-height doors and an inviting front porch. Upon entering the residence, you are greeted by soaring ceilings and a custom fireplace. After advancing into the great room, you take note that the bridge is perfectly framed in the centre of your breathtaking view. Your gaze shifts to the backyard as you progress out onto the heated patio, and you imagine taking a quick dip in the 36ft saltwater pool before unwinding in the hot tub with a glass of wine at the end of the day. As you turn to reenter the home, you notice the 36"" gas stove as well as the commercial-sized fridge and freezer in the kitchen; these will be perfect for entertaining friends and family alike. Upstairs, you discover a spacious master suite with a deep soaker tub where you can enjoy the views, as well as two kids bedrooms connected by a Jack and Jill bathroom. Downstairs, you enter a cozy family room with direct access to the pool and then pass by a bedroom and full bathroom on your way to the home gym--complete with an infrared sauna. Beyond this is a large storage room with direct access to the pool deck. A bright and airy one bedroo...