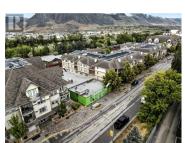

Prime location in Downtown Kamloops close to Sandman Centre and Riverside Park. This building features approximately 1800sqft of retail/office with frontage off Lorne Street, with an additional 1800sqft + 3200sqft of warehouse off the rear. CBD Zoning - ideal for office, retail, assembly, recreation, personal services, trade/technology or vet clinic. Off street parking available in the rear, and on-street parking available for customers. Walkable location close to restaurants, retail and situated near residential mixed use apartment buildings. Shop + offices feature upgraded heating and cooling. Solar power to be installed prior to occupancy for hydro savings. (id:6769)