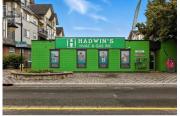

Prime location in Downtown Kamloops close to Sandman Centre and Riverside Park. This building features approximately 1800sqft of retail/office with frontage off Lorne Street, with an additional 1800sqft + 3200sqft of warehouse off the rear. CBD Zoning - ideal for office, retail, assembly, recreation, personal services, trade/technology or vet clinic. Off street parking available in the rear, and on-street parking available for customers. Walkable location close to restaurants, retail and situated near residential mixed use apartment buildings. Shop + offices feature upgraded heating and cooling. Solar power to be installed prior to occupancy for hydro savings. (id:6769)