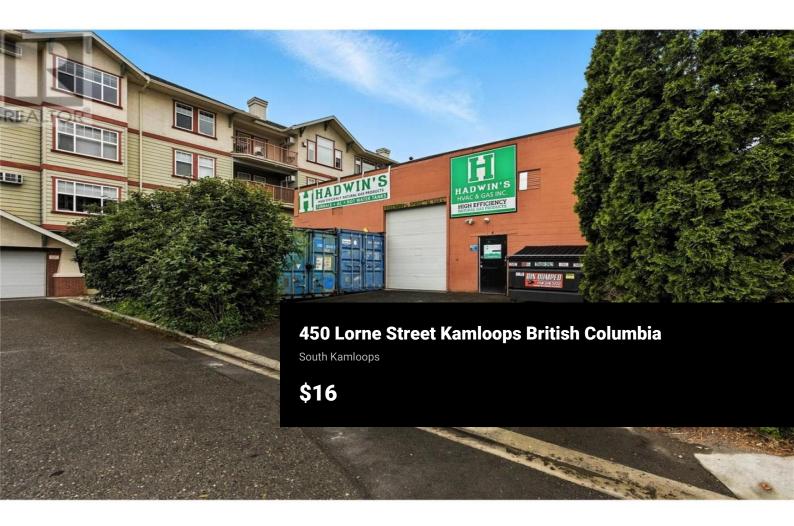

Prime location in Downtown Kamloops close to Sandman Centre and Riverside Park. This building features approximately 1800sqft of retail/office with frontage off Lorne Street, with an additional 1800sqft + 3200sqft of warehouse off the rear. CBD Zoning - ideal for office, retail, assembly, recreation, personal services, trade/technology or vet clinic. Off street parking available in the rear, and on-street parking available for customers. Walkable location close to restaurants, retail and situated near residential mixed use apartment buildings. Shop + offices feature upgraded heating and cooling. Solar power to be installed prior to occupancy for hydro savings. (id:6769)