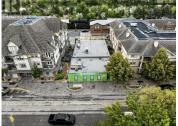

Prime location in Downtown Kamloops close to Sandman Centre and Riverside Park. This building features approximately 1800sqft of retail/office with frontage off Lorne Street, with an additional 1800sqft + 3200sqft of warehouse off the rear. CBD Zoning - ideal for office, retail, assembly, recreation, personal services, trade/technology or vet clinic. Off street parking available in the rear, and on-street parking available for customers. Walkable location close to restaurants, retail and situated near residential mixed use apartment buildings. Shop + offices feature upgraded heating and cooling. Solar power to be installed prior to occupancy for hydro savings. (id:6769)