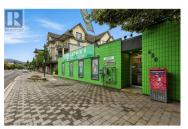

Prime location in Downtown Kamloops close to Sandman Centre and Riverside Park. This building features approximately 1800sqft of retail/office with frontage off Lorne Street, with an additional 1800sqft + 3200sqft of warehouse off the rear. CBD Zoning - ideal for office, retail, assembly, recreation, personal services, trade/technology or vet clinic. Off street parking available in the rear, and on-street parking available for customers. Walkable location close to restaurants, retail and situated near residential mixed use apartment buildings. Shop + offices feature upgraded heating and cooling. Solar power to be installed prior to occupancy for hydro savings. (id:6769)