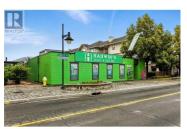

Prime location in Downtown Kamloops close to Sandman Centre and Riverside Park. This building features approximately 1800sqft of retail/office with frontage off Lorne Street, with an additional 1800sqft + 3200sqft of warehouse off the rear. CBD Zoning - ideal for office, retail, assembly, recreation, personal services, trade/technology or vet clinic. Off street parking available in the rear, and on-street parking available for customers. Walkable location close to restaurants, retail and situated near residential mixed use apartment buildings. Shop + offices feature upgraded heating and cooling. Solar power to be installed prior to occupancy for hydro savings. (id:6769)