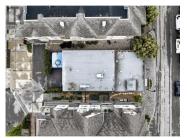

Prime location in Downtown Kamloops close to Sandman Centre and Riverside Park. This building features approximately 1800sqft of retail/office with frontage off Lorne Street, with an additional 1800sqft + 3200sqft of warehouse off the rear. CBD Zoning - ideal for office, retail, assembly, recreation, personal services, trade/technology or vet clinic. Off street parking available in the rear, and on-street parking available for customers. Walkable location close to restaurants, retail and situated near residential mixed use apartment buildings. Shop + offices feature upgraded heating and cooling. Solar power to be installed prior to occupancy for hydro savings. (id:6769)