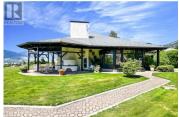

Private lakeview property in the hills of Okanagan Falls. This European styled post & beam house with separate guest house is situated on just under 200 acres. The main house is just over 7,200 sq. ft., and features ship plank flooring and vaulted ceilings in the living area as well as a wood burning fireplace faced with Montana Gold Rock. Two bedrooms on the main including the primary suite with ensuite, gold plated fixtures, matching marble pedestal sinks, tub & walk-in closet. Above is an expansive loft with sitting areas, office, bedroom space and sauna. Huge sunroom off the dining area and an indoor pool with sliders to access the covered patio, outdoor kitchen with pizza oven, fireplace & wet bar. The 900 sq ft guest house has 2 beds/1 bath and sweeping views of the lake. This hobby farm is complete with 4 stall horse barn, storage area, dog run, fruit trees and a huge vegetable garden. The meadow is approximately 3.5 acres and there is an added bonus of a reservoir lake onsite for irrigation. Gorgeous landscaping around the homes and 10 acres around the residential area is fully fenced. Only a 20 minute drive to Penticton airport. (id:6769)