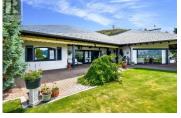

Private lakeview property in the hills of Okanagan Falls. This European styled post & beam house with separate guest house is situated on just under 200 acres. The main house is just over 7,200 sq. ft., and features ship plank flooring and vaulted ceilings in the living area as well as a wood burning fireplace faced with Montana Gold Rock. Two bedrooms on the main including the primary suite with ensuite, gold plated fixtures, matching marble pedestal sinks, tub & walk-in closet. Above is an expansive loft with sitting areas, office, bedroom space and sauna. Huge sunroom off the dining area and an indoor pool with sliders to access the covered patio, outdoor kitchen with pizza oven, fireplace & wet bar. The 900 sq ft guest house has 2 beds/1 bath and sweeping views of the lake. This hobby farm is complete with 4 stall horse barn, storage area, dog run, fruit trees and a huge vegetable garden. The meadow is approximately 3.5 acres and there is an added bonus of a reservoir lake onsite for irrigation. Gorgeous landscaping around the homes and 10 acres around the residential area is fully fenced. Only a 20 minute drive to Penticton airport. (id:6769)