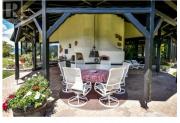

Private lakeview property in the hills of Okanagan Falls. This European styled post & beam house with separate guest house is situated on just under 200 acres. The main house is just over 7,200 sq. ft., and features ship plank flooring and vaulted ceilings in the living area as well as a wood burning fireplace faced with Montana Gold Rock. Two bedrooms on the main including the primary suite with ensuite, gold plated fixtures, matching marble pedestal sinks, tub & walk-in closet. Above is an expansive loft with sitting areas, office, bedroom space and sauna. Huge sunroom off the dining area and an indoor pool with sliders to access the covered patio, outdoor kitchen with pizza oven, fireplace & wet bar. The 900 sq ft guest house has 2 beds/1 bath and sweeping views of the lake. This hobby farm is complete with 4 stall horse barn, storage area, dog run, fruit trees and a huge vegetable garden. The meadow is approximately 3.5 acres and there is an added bonus of a reservoir lake onsite for irrigation. Gorgeous landscaping around the homes and 10 acres around the residential area is fully fenced. Only a 20 minute drive to Penticton airport. (id:6769)