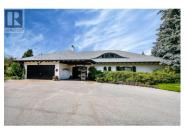

Private lakeview property in the hills of Okanagan Falls. This European styled post & beam house with separate guest house is situated on just under 200 acres. The main house is just over 7,200 sq. ft., and features ship plank flooring and vaulted ceilings in the living area as well as a wood burning fireplace faced with Montana Gold Rock. Two bedrooms on the main including the primary suite with ensuite, gold plated fixtures, matching marble pedestal sinks, tub & walk-in closet. Above is an expansive loft with sitting areas, office, bedroom space and sauna. Huge sunroom off the dining area and an indoor pool with sliders to access the covered patio, outdoor kitchen with pizza oven, fireplace & wet bar. The 900 sq ft guest house has 2 beds/1 bath and sweeping views of the lake. This hobby farm is complete with 4 stall horse barn, storage area, dog run, fruit trees and a huge vegetable garden. The meadow is approximately 3.5 acres and there is an added bonus of a reservoir lake onsite for irrigation. Gorgeous landscaping around the homes and 10 acres around the residential area is fully fenced. Only a 20 minute drive to Penticton airport. (id:6769)