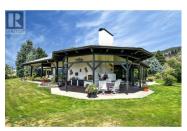

Private lakeview property in the hills of Okanagan Falls. This European styled post & beam house with separate guest house is situated on just under 200 acres. The main house is just over 7,200 sq. ft., and features ship plank flooring and vaulted ceilings in the living area as well as a wood burning fireplace faced with Montana Gold Rock. Two bedrooms on the main including the primary suite with ensuite, gold plated fixtures, matching marble pedestal sinks, tub & walk-in closet. Above is an expansive loft with sitting areas, office, bedroom space and sauna. Huge sunroom off the dining area and an indoor pool with sliders to access the covered patio, outdoor kitchen with pizza oven, fireplace & wet bar. The 900 sq ft guest house has 2 beds/1 bath and sweeping views of the lake. This hobby farm is complete with 4 stall horse barn, storage area, dog run, fruit trees and a huge vegetable garden. The meadow is approximately 3.5 acres and there is an added bonus of a reservoir lake onsite for irrigation. Gorgeous landscaping around the homes and 10 acres around the residential area is fully fenced. Only a 20 minute drive to Penticton airport. (id:6769)