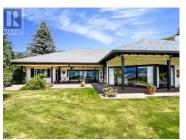

Private lakeview property in the hills of Okanagan Falls. This European styled post & beam house with separate guest house is situated on just under 200 acres. The main house is just over 7,200 sq. ft., and features ship plank flooring and vaulted ceilings in the living area as well as a wood burning fireplace faced with Montana Gold Rock. Two bedrooms on the main including the primary suite with ensuite, gold plated fixtures, matching marble pedestal sinks, tub & walk-in closet. Above is an expansive loft with sitting areas, office, bedroom space and sauna. Huge sunroom off the dining area and an indoor pool with sliders to access the covered patio, outdoor kitchen with pizza oven, fireplace & wet bar. The 900 sq ft guest house has 2 beds/1 bath and sweeping views of the lake. This hobby farm is complete with 4 stall horse barn, storage area, dog run, fruit trees and a huge vegetable garden. The meadow is approximately 3.5 acres and there is an added bonus of a reservoir lake onsite for irrigation. Gorgeous landscaping around the homes and 10 acres around the residential area is fully fenced. Only a 20 minute drive to Penticton airport. (id:6769)