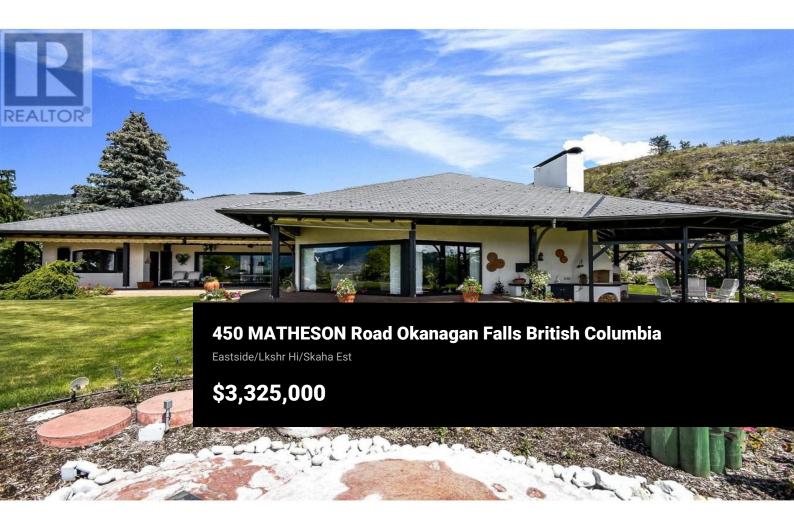

Private lakeview property in the hills of Okanagan Falls. This European styled post & beam house with separate guest house is situated on just under 200 acres. The main house is just over 7,200 sq. ft., and features ship plank flooring and vaulted ceilings in the living area as well as a wood burning fireplace faced with Montana Gold Rock. Two bedrooms on the main including the primary suite with ensuite, gold plated fixtures, matching marble pedestal sinks, tub & walk-in closet. Above is an expansive loft with sitting areas, office, bedroom space and sauna. Huge sunroom off the dining area and an indoor pool with sliders to access the covered patio, outdoor kitchen with pizza oven, fireplace & wet bar. The 900 sq ft guest house has 2 beds/1 bath and sweeping views of the lake. This hobby farm is complete with 4 stall horse barn, storage area, dog run, fruit trees and a huge vegetable garden. The meadow is approximately 3.5 acres and there is an added bonus of a reservoir lake onsite for irrigation. Gorgeous landscaping around the homes and 10 acres around the residential area is fully fenced. Only a 20 minute drive to Penticton airport. (id:6769)