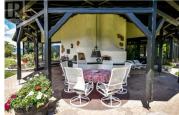

European-Inspired Estate overlooking Skaha Lake. Exceptional Post & beam construction, inspired by a home in Germany's Black Forest. This residence has been meticulously maintained and is in original pristine condition. Spanning over 7,200 sq. ft., the grand main house features ship plank flooring, vaulted ceilings, & a Montana Gold Rock fireplace in the living room. An expansive sunroom & indoor pool provide year-round enjoyment. 2 bedrooms on the main, including the primary suite and ensuite with gold-plated fixtures, dual marble pedestal sinks, a soaking tub, and walk-in closet. An expansive loft area offers flexible space for a sitting room, home office, bedroom, and a sauna. This estate features a covered patio with an outdoor kitchen, pizza oven, fireplace, and wet bar, making alfresco dining an experience. A charming guesthouse is positioned to capture sweeping lake views, offering 2 bedrooms, a full kitchen, and a cozy living room. A fruit orchard and expansive vegetable garden are perfect for farm-to-table living. With approximately 3.5 acres of fenced meadow & a reservoir lake onsite for irrigation, this property is ideal for those seeking a hobby farm, equestrian lifestyle or family compound. Additional highlights: a 4-stall horse barn, fully fenced 10-acre residential area, gorgeous landscaping & additional garage/storage area and a dog run. Prime Location tucked...