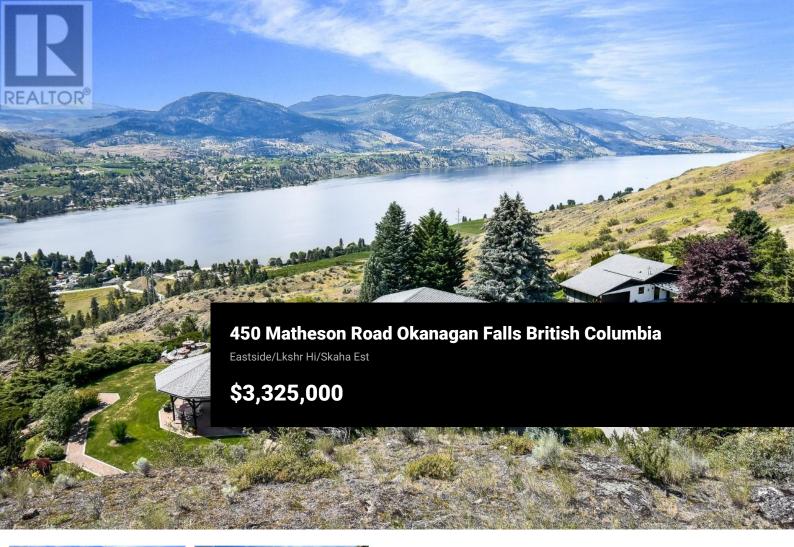

European-Inspired Estate overlooking Skaha Lake. Exceptional Post & beam construction, inspired by a home in Germany's Black Forest. This residence has been meticulously maintained and is in original pristine condition. Spanning over 7,200 sq. ft., the grand main house features ship plank flooring, vaulted ceilings, & a Montana Gold Rock fireplace in the living room. An expansive sunroom & indoor pool provide year-round enjoyment. 2 bedrooms on the main, including the primary suite and ensuite with gold-plated fixtures, dual marble pedestal sinks, a soaking tub, and walk-in closet. An expansive loft area offers flexible space for a sitting room, home office, bedroom, and a sauna. This estate features a covered patio with an outdoor kitchen, pizza oven, fireplace, and wet bar, making alfresco dining an experience. A charming guesthouse is positioned to capture sweeping lake views, offering 2 bedrooms, a full kitchen, and a cozy living room. A fruit orchard and expansive vegetable garden are perfect for farm-to-table living. With approximately 3.5 acres of fenced meadow & a reservoir lake onsite for irrigation, this property is ideal for those seeking a hobby farm, equestrian lifestyle or family compound. Additional highlights: a 4-stall horse barn, fully fenced 10-acre residential area, gorgeous landscaping & additional garage/storage area and a dog run. Prime Location tucked...