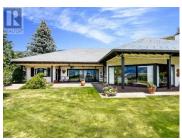

European-Inspired Estate overlooking Skaha Lake. Exceptional Post & beam construction, inspired by a home in Germany's Black Forest. This residence has been meticulously maintained and is in original pristine condition. Spanning over 7,200 sq. ft., the grand main house features ship plank flooring, vaulted ceilings, & a Montana Gold Rock fireplace in the living room. An expansive sunroom & indoor pool provide year-round enjoyment. 2 bedrooms on the main, including the primary suite and ensuite with gold-plated fixtures, dual marble pedestal sinks, a soaking tub, and walk-in closet. An expansive loft area offers flexible space for a sitting room, home office, bedroom, and a sauna. This estate features a covered patio with an outdoor kitchen, pizza oven, fireplace, and wet bar, making alfresco dining an experience. A charming guesthouse is positioned to capture sweeping lake views, offering 2 bedrooms, a full kitchen, and a cozy living room. A fruit orchard and expansive vegetable garden are perfect for farm-to-table living. With approximately 3.5 acres of fenced meadow & a reservoir lake onsite for irrigation, this property is ideal for those seeking a hobby farm, equestrian lifestyle or family compound. Additional highlights: a 4-stall horse barn, fully fenced 10-acre residential area, gorgeous landscaping & additional garage/storage area and a dog run. Prime Location tucked...