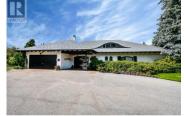

European-Inspired Estate overlooking Skaha Lake. Exceptional Post & beam construction, inspired by a home in Germany's Black Forest. This residence has been meticulously maintained and is in original pristine condition. Spanning over 7,200 sq. ft., the grand main house features ship plank flooring, vaulted ceilings, & a Montana Gold Rock fireplace in the living room. An expansive sunroom & indoor pool provide year-round enjoyment. 2 bedrooms on the main, including the primary suite and ensuite with gold-plated fixtures, dual marble pedestal sinks, a soaking tub, and walk-in closet. An expansive loft area offers flexible space for a sitting room, home office, bedroom, and a sauna. This estate features a covered patio with an outdoor kitchen, pizza oven, fireplace, and wet bar, making alfresco dining an experience. A charming guesthouse is positioned to capture sweeping lake views, offering 2 bedrooms, a full kitchen, and a cozy living room. A fruit orchard and expansive vegetable garden are perfect for farm-to-table living. With approximately 3.5 acres of fenced meadow & a reservoir lake onsite for irrigation, this property is ideal for those seeking a hobby farm, equestrian lifestyle or family compound. Additional highlights: a 4-stall horse barn, fully fenced 10-acre residential area, gorgeous landscaping & additional garage/storage area and a dog run. Prime Location tucked...