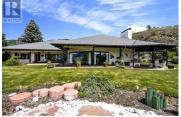

European-Inspired Estate overlooking Skaha Lake. Exceptional Post & beam construction, inspired by a home in Germany's Black Forest. This residence has been meticulously maintained and is in original pristine condition. Spanning over 7,200 sq. ft., the grand main house features ship plank flooring, vaulted ceilings, & a Montana Gold Rock fireplace in the living room. An expansive sunroom & indoor pool provide year-round enjoyment. 2 bedrooms on the main, including the primary suite and ensuite with gold-plated fixtures, dual marble pedestal sinks, a soaking tub, and walk-in closet. An expansive loft area offers flexible space for a sitting room, home office, bedroom, and a sauna. This estate features a covered patio with an outdoor kitchen, pizza oven, fireplace, and wet bar, making alfresco dining an experience. A charming guesthouse is positioned to capture sweeping lake views, offering 2 bedrooms, a full kitchen, and a cozy living room. A fruit orchard and expansive vegetable garden are perfect for farm-to-table living. With approximately 3.5 acres of fenced meadow & a reservoir lake onsite for irrigation, this property is ideal for those seeking a hobby farm, equestrian lifestyle or family compound. Additional highlights: a 4-stall horse barn, fully fenced 10-acre residential area, gorgeous landscaping & additional garage/storage area and a dog run. Prime Location tucked...