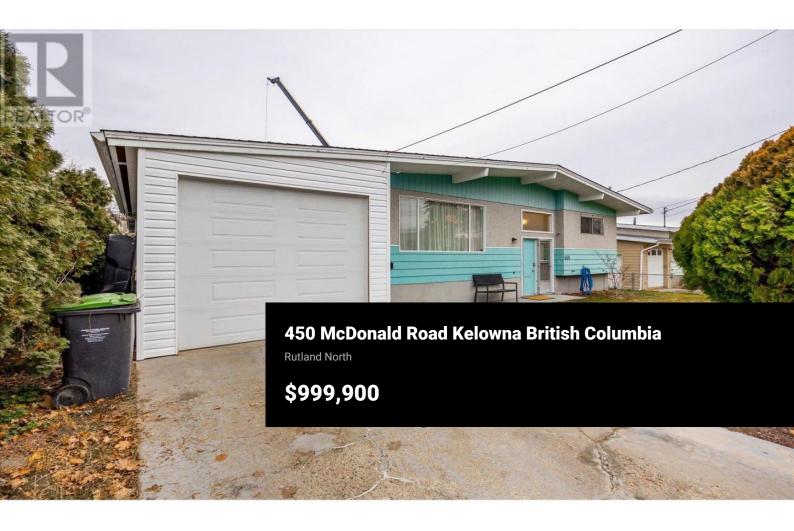

450 McDonald Road is the perfect holding property. Situated in the developing area of Rutland surrounded by other potential land assembly homes, this home offers multiple access points to the property which makes it ideal for the savvy investor. 0.18 of an acre of flat land that could be the perfect starting piece for a developer to build a multi-family condo with the addition of the surrounding homes for sale. With new developments happening all over Rutland this location is ideal for its vicinity to amenities and schools. This home has been meticulously cared for and gas a variety of updates done which offers a great investment for a rental property till the time to develop is right. Home also offers a detached workshop, with power. Call or text today for more info or to book a showing. Andy (250) 300-8844 (id:6769)