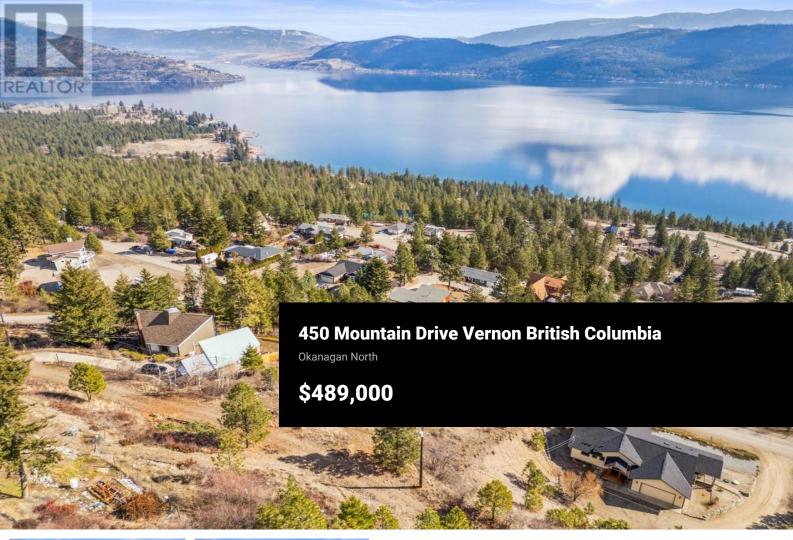

Welcome to the epitome of Lakeview lots offering one of the most spectacular & uninterrupted 180° views of Okanagan Lake stretching from Vernon to Kelowna. Located in the picturesque Westshore Estates, this 0.65-acre lot is ready for your lifelong inspired dream home! With nearby attractions such as Evely Recreation Site, Killiney Beach Park, Westshore Estates Community Park, Fintry Provincial Park, & La Casa Resort, adventure awaits for you at every turn! Take advantage of your opportunity to own a truly superior Okanagan Lakeview lot! (id:6769)