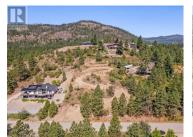

Welcome to the epitome of Lakeview lots offering one of the most spectacular & uninterrupted 180? views of Okanagan Lake stretching fromVernon to Kelowna. Located in the picturesque Westshore Estates, this 0.65-acre lot is ready for your lifelong inspired dream home! With nearby attractions such as Evely Recreation Site, Killiney Beach Park, Westshore Estates Community Park, Fintry Provincial Park, & La Casa Resort, adventure awaits for you at every turn! Take advantage of your opportunity to own a truly superior Okanagan Lakeview lot! (id:6769)