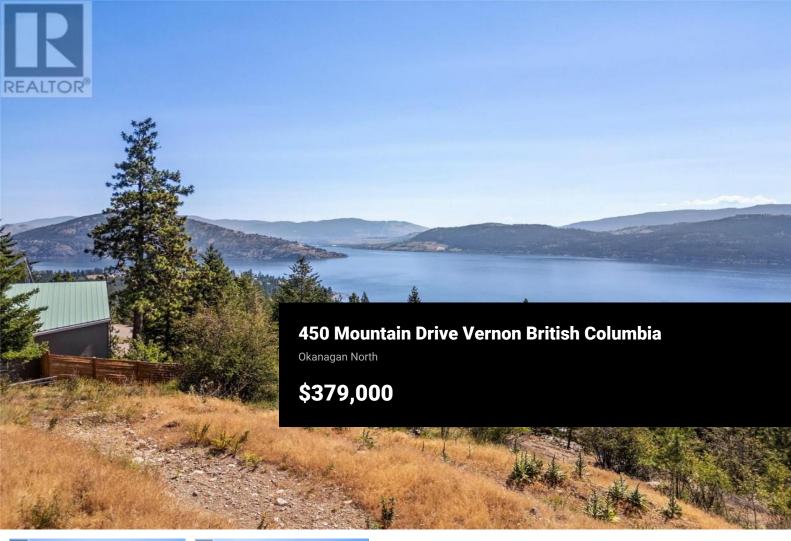

Welcome to the epitome of Lakeview lots offering one of the most spectacular & uninterrupted 180? views of Okanagan Lake stretching fromVernon to Kelowna. Located in the picturesque Westshore Estates, this 0.65-acre lot is ready for your lifelong inspired dream home! With nearby attractions such as Evely Recreation Site, Killiney Beach Park, Westshore Estates Community Park, Fintry Provincial Park, & La Casa Resort, adventure awaits for you at every turn! Take advantage of your opportunity to own a truly superior Okanagan Lakeview lot! (id:6769)