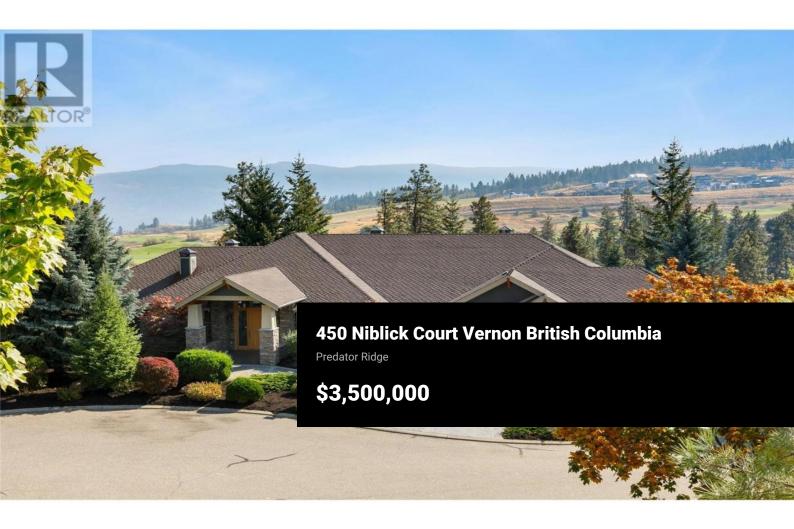

The first 'mansion' ever built in Predator Ridge is available for purchase! Wake up each day to enjoy your morning from the hot tub on your patio as the sun rises over the Monashee Mountains and gleams on the emerald-green golf course just beyond your back door. Private, double-sized lot in a quiet location at the end of a cul-de-sac, this cleverly designed, massive yet cozy 7500sf home offers relaxed living with 5 bedrooms and 7 bathrooms, 2 kitchens, 2 laundry areas, large sunroom, theatre room, wine room, fitness room and sauna plus a caregiver-suite on the main floor. Relax and enjoy multiple connected living areas as a family retreat or use as an exciting business meeting resort offering 3 separate suites and an oversized 4 car garage. The most wonderful place to entertain with proximity to the clubhouse, restaurants, world class biking and hiking trails, pool and fitness centre. A Phase 1 Golf Membership is included but transfer fees will apply. Predator Ridge is exempt from BC Speculation and Vacancy Tax!! (id:6769)