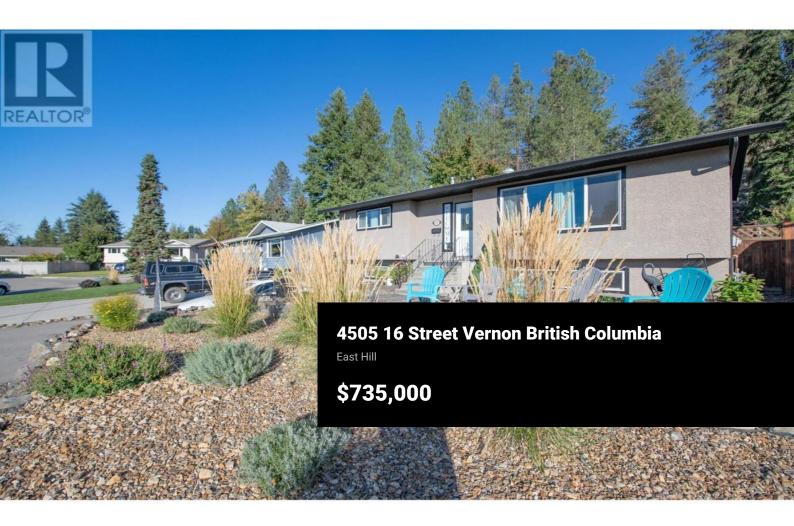

Welcome to this charming family home, perfectly nestled in a quiet cul-de-sac in a family-oriented neighborhood on East Hill. Located in the Harwood catchment for French immersion, daycare around the corner and just minutes from the popular BX Dog Park, this home offers a wonderful blend of convenience and community. Upstairs, you'll find 3 bedrooms and 1 bathroom, ideal for a growing family, along with a spacious covered deck--perfect for relaxing or entertaining year-round. The lower level features a 1-bedroom suite, ideal as a mortgage helper or for extended family. The fenced yard provides plenty of space for kids and pets to play, and the added bonus of RV parking ensures room for all your outdoor adventures. A fantastic opportunity for families and investors alike! (id:6769)