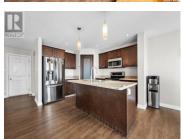

Built by Dundee. This is a 1415 sq. ft, 2-storey home with 3 bedrooms, 3 bathrooms. The main floor is designed with an open concept. The kitchen features cappuccino colored maple cabinets by Kitchencraft, an island workstation, s/s microwave and dishwasher. There is a good-sized dining area, 2 piece powder room, 2 closets, direct entry to garage. The living room features a stone concept gas fireplace with a custom built entertainment center. The second level has 3 bedrooms and 2 full bathrooms. The master bedroom features a 4 piece ensuite and a large walk-in closet with shelving. Basement is insulated and open for development. (id:6769)