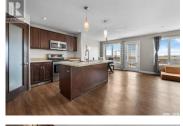

Built by Dundee. This is a 1415 sq. ft, 2-storey home with 3 bedrooms, 3 bathrooms. The main floor is designed with an open concept. The kitchen features cappuccino colored maple cabinets by Kitchencraft, an island workstation, s/s microwave and dishwasher. There is a good-sized dining area, 2 piece powder room, 2 closets, direct entry to garage. The living room features a stone concept gas fireplace with a custom built entertainment center. The second level has 3 bedrooms and 2 full bathrooms. The master bedroom features a 4 piece ensuite and a large walk-in closet with shelving. Basement is insulated and open for development. (id:6769)