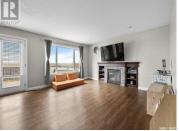

Built by Dundee. This is a 1415 sq. ft, 2-storey home with 3 bedrooms, 3 bathrooms. The main floor is designed with an open concept. The kitchen features cappuccino colored maple cabinets by Kitchencraft, an island workstation, s/s microwave and dishwasher. There is a good-sized dining area, 2 piece powder room, 2 closets, direct entry to garage. The living room features a stone concept gas fireplace with a custom built entertainment center. The second level has 3 bedrooms and 2 full bathrooms. The master bedroom features a 4 piece ensuite and a large walk-in closet with shelving. Basement is insulated and open for development. (id:6769)