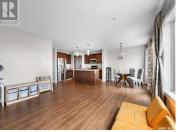

Built by Dundee. This is a 1415 sq. ft, 2-storey home with 3 bedrooms, 3 bathrooms. The main floor is designed with an open concept. The kitchen features cappuccino colored maple cabinets by Kitchencraft, an island workstation, s/s microwave and dishwasher. There is a good-sized dining area, 2 piece powder room, 2 closets, direct entry to garage. The living room features a stone concept gas fireplace with a custom built entertainment center. The second level has 3 bedrooms and 2 full bathrooms. The master bedroom features a 4 piece ensuite and a large walk-in closet with shelving. Basement is insulated and open for development. (id:6769)