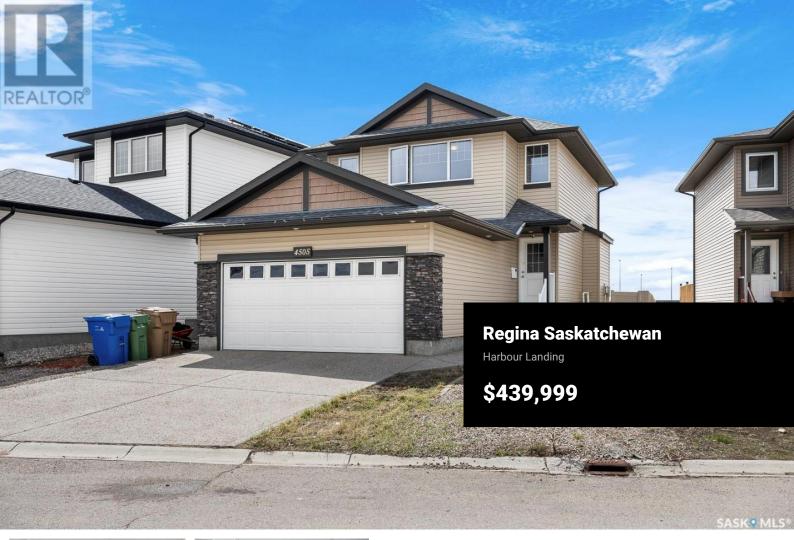

Built by Dundee. This is a 1415 sq. ft, 2-storey home with 3 bedrooms, 3 bathrooms. The main floor is designed with an open concept. The kitchen features cappuccino colored maple cabinets by Kitchencraft, an island workstation, s/s microwave and dishwasher. There is a good-sized dining area, 2 piece powder room, 2 closets, direct entry to garage. The living room features a stone concept gas fireplace with a custom built entertainment center. The second level has 3 bedrooms and 2 full bathrooms. The master bedroom features a 4 piece ensuite and a large walk-in closet with shelving. Basement is insulated and open for development. (id:6769)