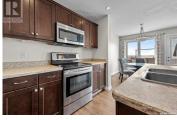

Built by Dundee. This is a 1415 sq. ft, 2-storey home with 3 bedrooms, 3 bathrooms. The main floor is designed with an open concept. The kitchen features cappuccino colored maple cabinets by Kitchencraft, an island workstation, s/s microwave and dishwasher. There is a good-sized dining area, 2 piece powder room, 2 closets, direct entry to garage. The living room features a stone concept gas fireplace with a custom built entertainment center. The second level has 3 bedrooms and 2 full bathrooms. The master bedroom features a 4 piece ensuite and a large walk-in closet with shelving. Basement is insulated and open for development. (id:6769)