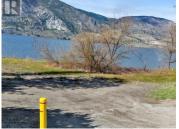

This is a rare chance to secure a vacant lakefront lot on the shores of Skaha Lake. With 109 feet of pristine waterfront and a total lot size of nearly 10,000 square feet, this property offers the perfect canvas to build your dream home in one of the Okanagan's most desirable locations. All services are conveniently located at the lot line, and the QEP (Qualified Environmental Professional) assessment has been completed, clearly outlining the permitted building envelope. Don't miss this exceptional opportunity to own a piece of waterfront paradise in Penticton. (id:6769)