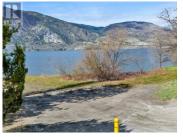

This is a rare chance to secure a vacant lakefront lot on the shores of Skaha Lake. With 109 feet of pristine waterfront and a total lot size of nearly 10,000 square feet, this property offers the perfect canvas to build your dream home in one of the Okanagan's most desirable locations. All services are conveniently located at the lot line, and the QEP (Qualified Environmental Professional) assessment has been completed, clearly outlining the permitted building envelope. Don't miss this exceptional opportunity to own a piece of waterfront paradise in Penticton. (id:6769)