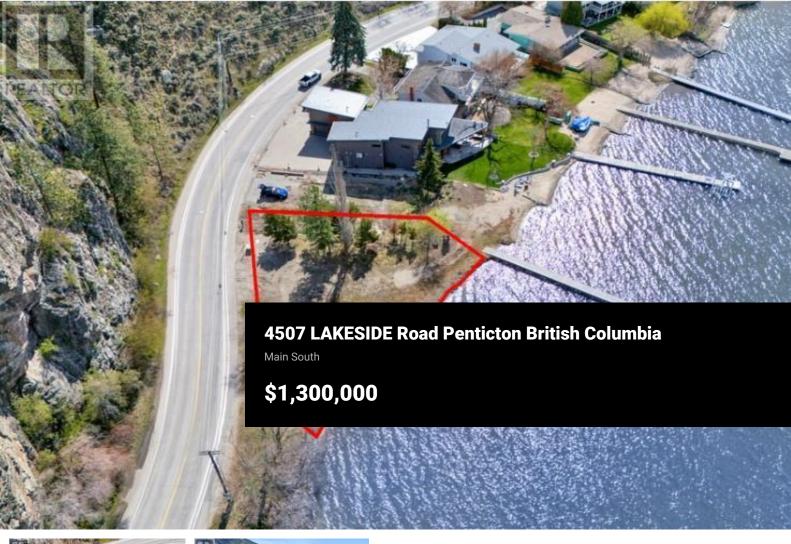

This is a rare chance to secure a vacant lakefront lot on the shores of Skaha Lake. With 109 feet of pristine waterfront and a total lot size of nearly 10,000 square feet, this property offers the perfect canvas to build your dream home in one of the Okanagan's most desirable locations. All services are conveniently located at the lot line, and the QEP (Qualified Environmental Professional) assessment has been completed, clearly outlining the permitted building envelope. Don't miss this exceptional opportunity to own a piece of waterfront paradise in Penticton. (id:6769)