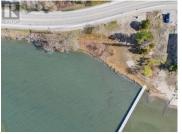

This is a rare chance to secure a vacant lakefront lot on the shores of Skaha Lake. With 109 feet of pristine waterfront and a total lot size of nearly 10,000 square feet, this property offers the perfect canvas to build your dream home in one of the Okanagan's most desirable locations. All services are conveniently located at the lot line, and the QEP (Qualified Environmental Professional) assessment has been completed, clearly outlining the permitted building envelope. Don't miss this exceptional opportunity to own a piece of waterfront paradise in Penticton. (id:6769)