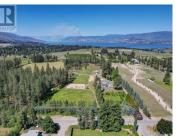

4510-4520 Stewart Road Kelowna British Columbia South East Kelowna \$5,111,000

REALTOR

Picturesque & peaceful 12 acres in South East Kelowna. You will LOVE this near new MODERN farmhouse that blends timeless country elements with modern design and offers convenient one-level living. Finished with the utmost attention to detail & quality throughout including oak plank hardwood flooring, guartzite counters, brass hardware, custom tile work. The main living spaces are open & bright flowing seamlessly from the kitchen, dining & great room lending itself to creating family-oriented spaces for gathering and hosting. Great room features a custom cast, wood-burning fireplace with vaulted ceilings. A highlight of this home is the gourmet kitchen with professional appliances, an over-sized island and expansive windows bordering the kitchen capturing the stunning acreage views. Primary suite is a tranquil retreat with a show stopping en suite featuring a soaking tub, large white tiles extending up the walls, an open shower, gorgeous wood vanity. Multiple points of access open to the patios and wrap around porch. Separate access to the One bedroom suite. Basement is perfect for a home theater. Enjoy the backyard oasis with a pool and lounging area. Property offers a SECOND detached 2 bedroom home, + huge detached workshop, fenced for livestock & small orchard with variety of fruit trees. Incredible location with a close proximity to trails for hiking, biking, and horseba...