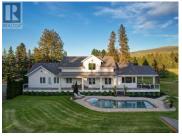

4510-4520 Stewart Road Kelowna British Columbia South East Kelowna \$5,111,000

REALTOR

Picturesque & peaceful 12 acres in South East Kelowna. You will LOVE this near new MODERN farmhouse that blends timeless country elements with modern design and offers convenient one-level living. Finished with the utmost attention to detail & quality throughout including oak plank hardwood flooring, guartzite counters, brass hardware, custom tile work. The main living spaces are open & bright flowing seamlessly from the kitchen, dining & great room lending itself to creating family-oriented spaces for gathering and hosting. Great room features a custom cast, wood-burning fireplace with vaulted ceilings. A highlight of this home is the gourmet kitchen with professional appliances, an over-sized island and expansive windows bordering the kitchen capturing the stunning acreage views. Primary suite is a tranquil retreat with a show stopping en suite featuring a soaking tub, large white tiles extending up the walls, an open shower, gorgeous wood vanity. Multiple points of access open to the patios and wrap around porch. Separate access to the One bedroom suite. Basement is perfect for a home theater. Enjoy the backyard oasis with a pool and lounging area. Property offers a SECOND detached 2 bedroom home, + huge detached workshop, fenced for livestock & small orchard with variety of fruit trees. Incredible location with a close proximity to trails for hiking, biking, and horseba...