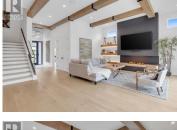

Spectacular brand new home situated on one of Kelowna's finest streets. This is a high-end builder's personal home and there is no GST. Almost 6,000 sq ft including a self contained 2 bed suite. Incredibly private lot with amazing outdoor spaces featuring a pool, outdoor kitchen, pergola and roof top deck. There are too many features to list in this one of a kind property! Incredible Lower Mission location is just steps to the beach, shopping, restaurants and tennis courts. Home features over 2.300 sq ft on the main floor. Gorgeous use of beams, high end appliances and cabinetry, quartz everywhere, and L-shaped main floor design wraps around the custom concrete inground pool with electric cover. New homes in this location rarely come available and this one is a show stopper! All Furniture is negotiable. Must be seen to be truly appreciated!! (id:6769)