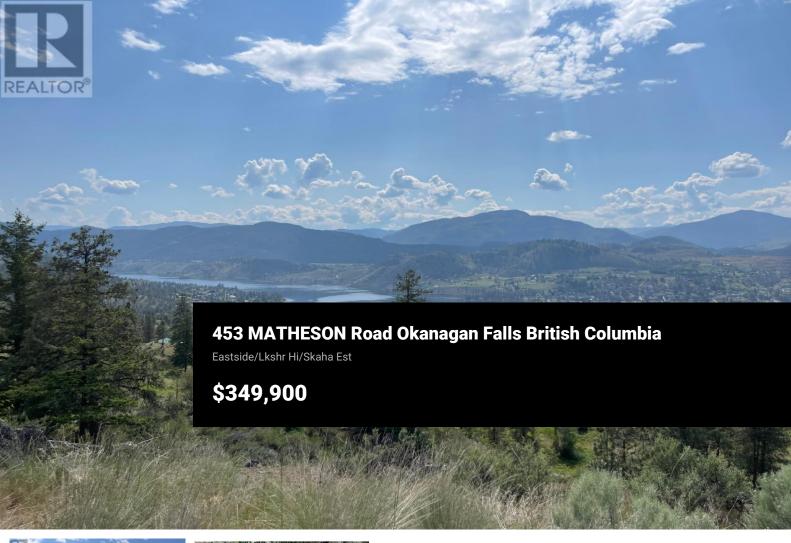

RE/MAX Kelowna 100-1553 Harvey Avenue Kelowna, BC, Canada Tremendous privacy with stunning Skaha Lake, mountain and valley views offered from this 1/2 acre lot located in exclusive Golden Hills subdivision. A unique investment opportunity to share in the ownership of a bareland strata community which owns 180 acres and only has 16 parcels of 1/2 acre lots in total. Located near Blasted Church Winery, and in close proximity to walking/hiking trails, waterfront, wineries and wildlife all around. Bring your own plans, builder and timeline to build your dream home. Please note that power and water are not at the lot line and will need to be installed as well as a septic system. The bare land strata fee is \$100 per month which covers snow removal of the main paved road and an additional \$130 annual charge is for garbage/recycling removal. This is truly a hidden gem for that nature lover in you. (id:6769)