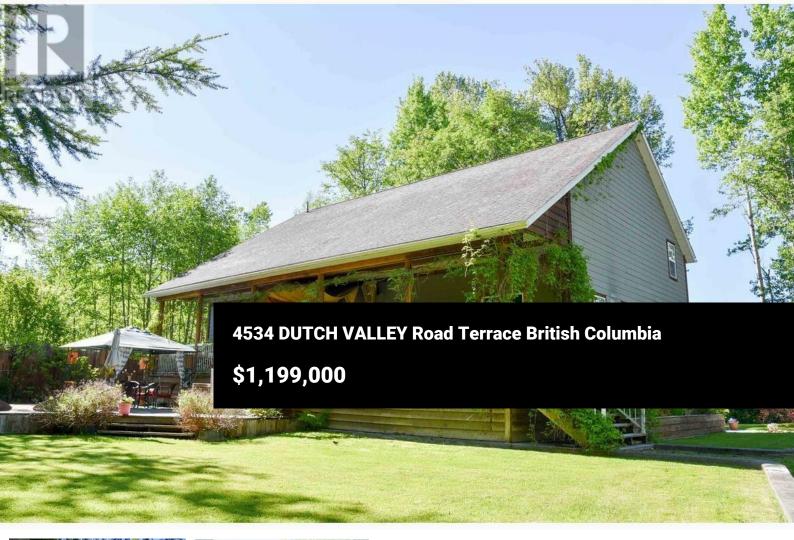

Warmth and Character are abundant in this architecturally designed custom home with 32x44 ft carriage house/shop with guest suite situated on a private 1.25 acre parcel which offers lovely mountain views and valley down below. Lrg covered veranda, soaring vaulted ceilings, sunken living room, cozy library with fireplace are just a few of the impressive features of this special property. Inviting kitchen offers many work spaces, coffee bar, loads of cupboards and stainless-steel appliances. Deluxe master suite offers private balcony, 3 pce enuite with soaker tub and loft area. Basement offers a family rm, 4 pce bath, gorgeous bdrm and plumbing for either wet bar or kitchenette. Detached 32x44 ft carriage home offers dog washing station, wood working shop and 2 bdrm guest suite with sundeck. (id:6769)