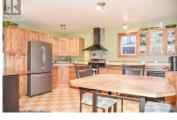

Warmth and Character are abundant in this architecturally designed custom home with 32x44 ft carriage house/shop with guest suite situated on a private 1.25 acre parcel which offers lovely mountain views and valley down below. Lrg covered veranda, soaring vaulted ceilings, sunken living room, cozy library with fireplace are just a few of the impressive features of this special property. Inviting kitchen offers many work spaces, coffee bar, loads of cupboards and stainless-steel appliances. Deluxe master suite offers private balcony, 3 pce enuite with soaker tub and loft area. Basement offers a family rm, 4 pce bath, gorgeous bdrm and plumbing for either wet bar or kitchenette. Detached 32x44 ft carriage home offers dog washing station, wood working shop and 2 bdrm guest suite with sundeck. (id:6769)