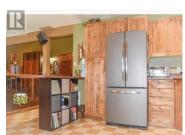

Warmth and Character are abundant in this architecturally designed custom home with 32x44 ft carriage house/shop with guest suite situated on a private 1.25 acre parcel which offers lovely mountain views and valley down below. Lrg covered veranda, soaring vaulted ceilings, sunken living room, cozy library with fireplace are just a few of the impressive features of this special property. Inviting kitchen offers many work spaces, coffee bar, loads of cupboards and stainless-steel appliances. Deluxe master suite offers private balcony, 3 pce enuite with soaker tub and loft area. Basement offers a family rm, 4 pce bath, gorgeous bdrm and plumbing for either wet bar or kitchenette. Detached 32x44 ft carriage home offers dog washing station, wood working shop and 2 bdrm guest suite with sundeck. (id:6769)