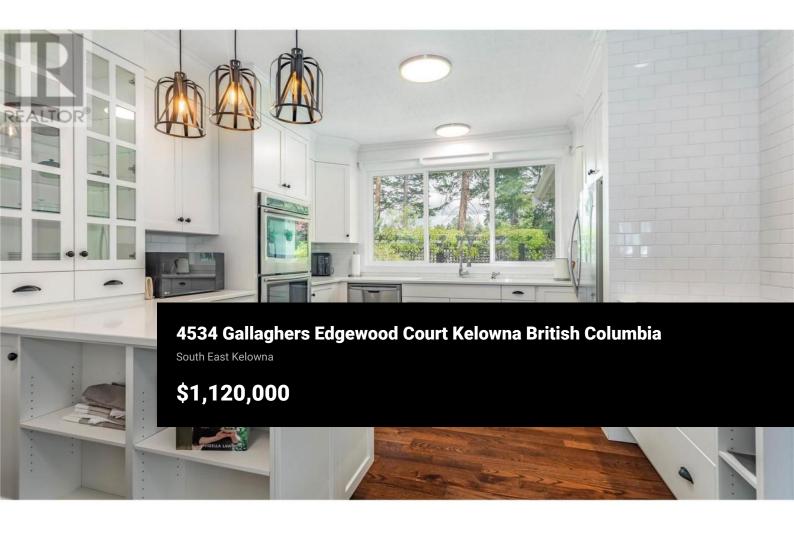

Enjoy Gallagher's Canyon Community! Nestled in East Kelowna, this area is highly desired by those who like peace and quiet and outdoor enthusiasts who love to golf, hike and bike and want to be just minutes to orchards and wineries. This executive, rancher-style home is situated in a quiet cul-de-sac, offering ample parking, a double-car garage, and a discrete under-home utility/storage space for all your seasonal items. This home boasts a private, oasis-like, professionally landscaped and fully fenced yard (w/ expansion options) and the covered patio is perfect to enjoy all four seasons. Pride and care shine throughout this quality property with every detail meticulously maintained. The split-bedroom floor plan offers a spacious primary bedroom with full ensuite and walk-in closet plus a second bedroom with a cheaterensuite and built in reading bench. This home also provides a pocket-office off the dining room, a beautiful laundry room off the garage and an entertainer's, open-concept main space with grand ceilings, tons of natural light and many upgrades. The kitchen in this home has been well-executed with custom cabinetry, wainscoting around the breakfast nook, and stylish modern lighting to match the rest of the home. Equipped with stone counters, stainless steel appliances, a top-notch induction cook-top, and a hidden bar fridge, this is a chef's delight. Seize your c...