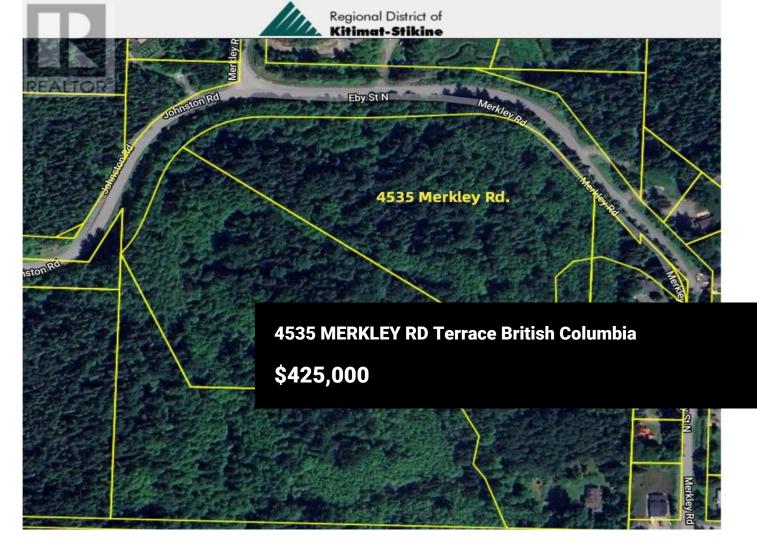

RE/MAX Kelowna 100-1553 Harvey Avenue Kelowna, BC, Canada \* PREC - Personal Real Estate Corporation. Beautiful 10 acre property available for the first time. This newly subdivided property is ready for its first owners. You can't beat the location! This private treed acreage is tucked just off North Eby, situated perfectly between town and all the best hiking and biking trails in Terrace. Experience rural living without the complications or expense of a well (city water available at the lot line!) with the convenience of being only a few steps from the City of Terrace boundary. This unique property slopes to the north and west offering the potential for stunning views and natural run off perfect for our rainy seasons. This beautiful acreage is truly a must see. (id:6769)