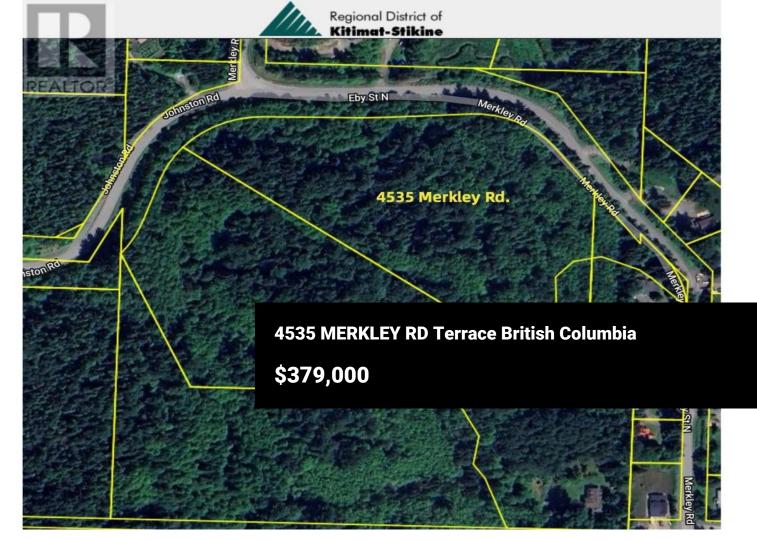

RE/MAX Kelowna 100-1553 Harvey Avenue Kelowna, BC, Canada \* PREC - Personal Real Estate Corporation. Beautiful 10 acre property available for the first time. This newly subdivided property is ready for its first owners. This private treed acreage is tucked just off North Eby, situated perfectly between town and all the best hiking and biking trails in Terrace. Experience rural living without the complications or expense of a well (city water available at the lot line!) with the convenience of being only a few steps from the City of Terrace boundary. A location that cannot be beat! This unique property slopes to the north and west offering the potential for stunning views and natural run off perfect for our rainy seasons. This beautiful acreage is truly a must see. (id:6769)