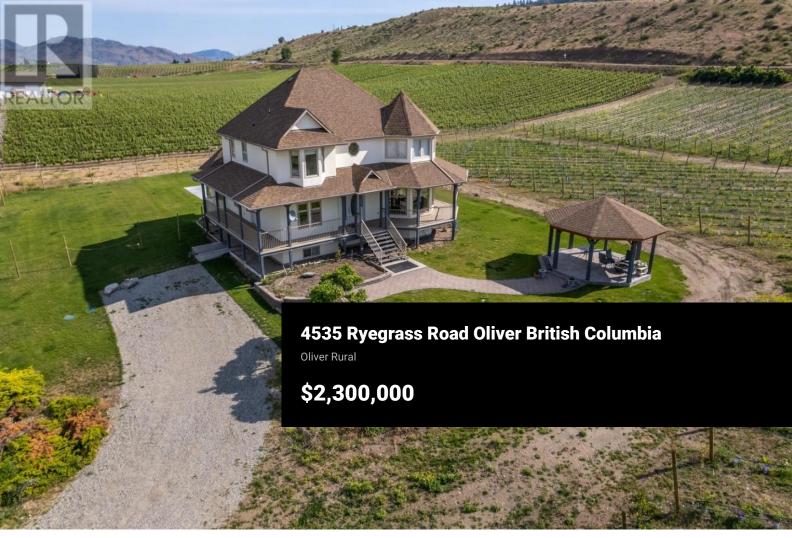

Welcome to the prestigious Black Sage Bench, this stunning 8.56-acre property offers an unparalleled lifestyle amid world-class wineries. Wake up to panoramic vineyard views across 6.64 acres of meticulously planted grape vines, featuring premium varietals: Cabernet Sauv, Cabernet Franc, Petit Verdot, and Chardonnay. The elegant 5bed and 4 bath home includes hardwood floors, stainless steel appliances, abundant natural light, and many recent updates. Outdoors, enjoy a beautifully landscaped yard, a covered gazebo, and an inviting in-ground pool with an automatic cover. The 1,200 sq. ft. detached shop provides ample space with endless possibilities for a workshop, storage, or even a small winery. This is not just a home, it's a lifestyle with endless opportunities. (id:6769)