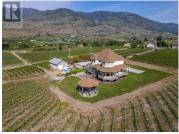

Welcome to the prestigious Black Sage Bench, this stunning 8.56-acre property offers an unparalleled lifestyle amid world-class wineries. Wake up to panoramic vineyard views across 6.64 acres of meticulously planted grape vines, featuring premium varietals: Cabernet Sauv, Cabernet Franc, Petit Verdot, and Chardonnay. The elegant 5bed and 4 bath home includes hardwood floors, stainless steel appliances, abundant natural light, and many recent updates. Outdoors, enjoy a beautifully landscaped yard, a covered gazebo, and an inviting in-ground pool with an automatic cover. The 1,200 sq. ft. detached shop provides ample space with endless possibilities for a workshop, storage, or even a small winery. This is not just a home, it's a lifestyle with endless opportunities. (id:6769)