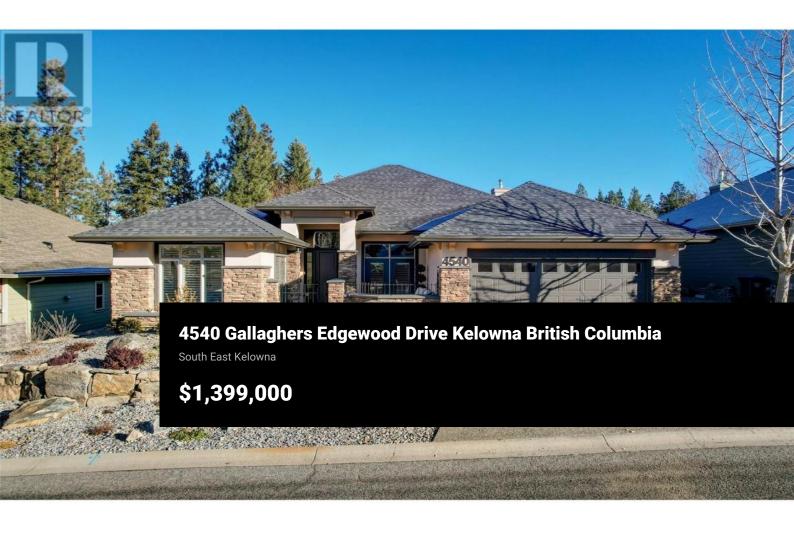

Introducing an impeccable one-level gem in Gallagher's Canyon, the coveted 'TROON' floorplan. Boasting over \$160,000 in upgrades across 2237 sqft, this stunning rancher offers a soaring 14' ceiling adorned with transom windows that bathe the space in natural light, 3 bedrooms + an office, 2 full bathrooms, 2 gas fireplaces, and a sprawling lower level complete with heated workshop & crafts room. Recent upgrades include a water softener system, a new hot water tank (2022), a freshly renovated primary ensuite (2023) with his and hers closets, a new roof (2022), new landscaping, appliances, plumbing, electrical enhancements, power-operated blinds, window treatments, phantom screens, and a central vacuum system. The exterior and interior have been tastefully repainted, elevating the home's curb appeal and interior ambiance. This home has a wheelchair friendly layout with private west-facing courtyard & eastfacing backyard that opens to park zoned green space. Nestled in a peaceful location, perfect for evening strolls or walks with your dog, this property also grants access to premier amenities, including two exceptional golf courses, a fully equipped fitness centre, indoor pool, hot tub, clubhouse with a restaurant, and a plethora of activities like yoga, art classes, photography, hiking clubs, and more. It's not just a home; it's a lifestyle tailored for those seeking an exec...