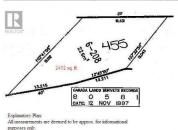

## 415 Commonwealth Road 455 Kelowna British Columbia Lake Country East / Oyama \$220,000

Serene, tranquil setting with gorgeous views of the golf course, lake and mountains! This well maintained site is steps away from the beach where you can gather with friends. Low maintenance lot. New rock retaining wall sits at the back of the site. The electrical box and sewer have been updated. There is parking for 2 vehicles. Lease term to 2046. Annual maintenance fee is payable in January of each year. 2024 maintenance fee is \$5188, includes security, water, sewer, use of the amenities, maintenance of common areas and roads, snow removal and garbage disposal area. Amenities include golf course, pools, hot tubs, hair salon, woodworking shop, pickleball court, coin laundry, games room, gym plus more. There is no Property Transfer Tax. Long and short term rentals allowed. (id:6769)