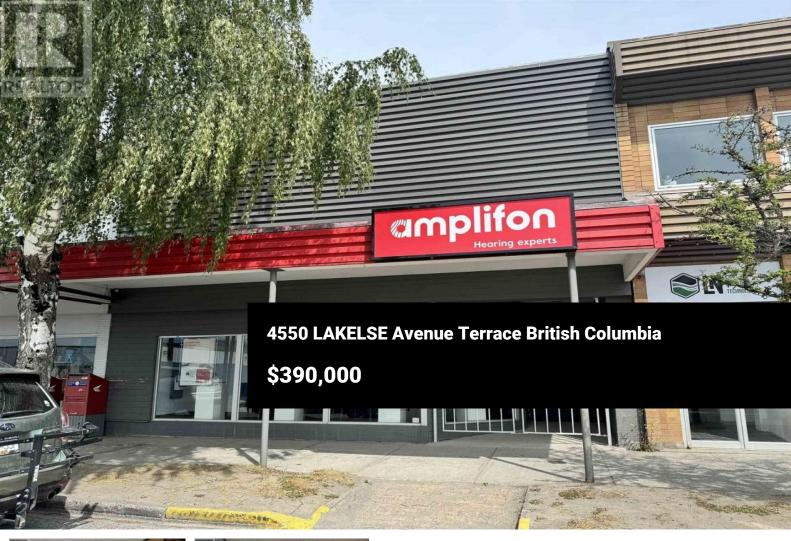

Check out this great office/retail/professional building right on Lakelse Avenue in the downtown core. Located on a busy main road, this building is highly visible in all directions. There's street parking as well as a few spots in the back making it very accessible. The building has had many updates over the years, this is a nice looking space. Freshly renovated with several office spaces with two bathrooms, an additional hand washing station plus plumbing rough-ins for extra sinks where needed. There is a new roof installed last year. New flooring and paint added just 5 years ago. The furnace and hot water tank are relatively new as well. There is plenty of street parking and additional parking in the rear of the building. This space is move-in ready for any medical practice or office group. Great tenants currently with their lease ending February 2025. \* PREC - Personal Real Estate Corporation (id:6769)