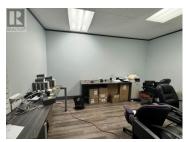

Check out this great office/retail/professional building right on Lakelse Avenue in the downtown core. Located on a busy main road, this building is highly visible in all directions. There's street parking as well as a few spots in the back making it very accessible. The building has had many updates over the years, this is a nice looking space. Freshly renovated with several office spaces with two bathrooms, an additional hand washing station plus plumbing rough-ins for extra sinks where needed. There is a new roof installed last year. New flooring and paint added just 5 years ago. The furnace and hot water tank are relatively new as well. There is plenty of street parking and additional parking in the rear of the building. This space is move-in ready for any medical practice or office group. Great tenants currently with their lease ending February 2025. \* PREC - Personal Real Estate Corporation (id:6769)