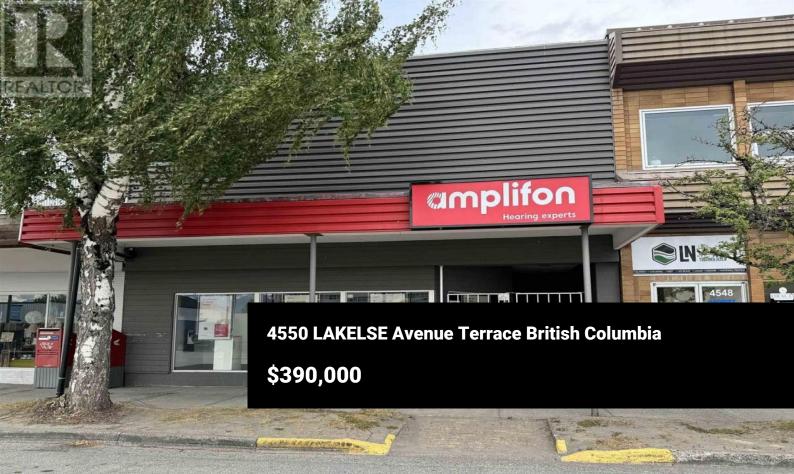

××

RE/MAX Kelowna 100-1553 Harvey Avenue Kelowna, BC, Canada

×××

Check out this great office/retail/professional building right on Lakelse Avenue in the downtown core. Located on a busy main road, this building is highly visible in all directions. There's street parking as well as a few spots in the back making it very accessible. The building has had many updates over the years, this is a nice looking space. Freshly renovated with several office spaces with two bathrooms, an additional hand washing station plus plumbing rough-ins for extra sinks where needed. There is a new roof installed last year. New flooring and paint added just 5 years ago. The furnace and hot water tank are relatively new as well. There is plenty of street parking and additional parking in the rear of the building. This space is move-in ready for any medical practice or office group. \* PREC - Personal Real Estate Corporation (id:6769)