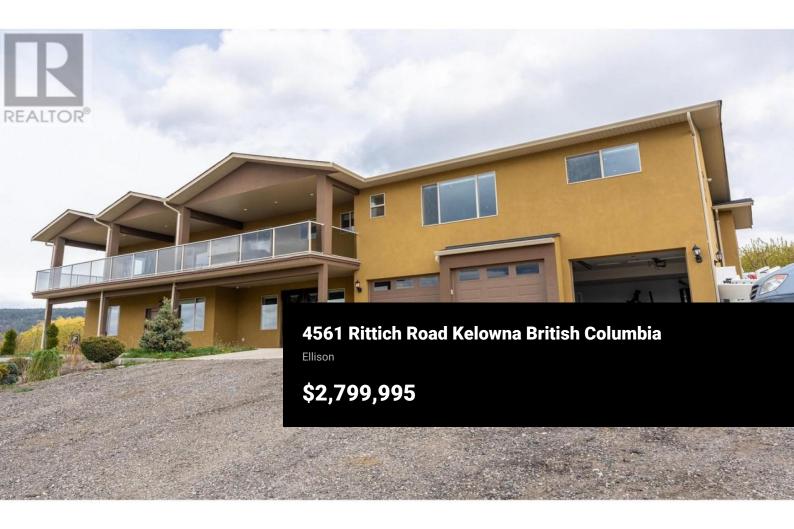

A beautiful Big house located centrally on a mountain which give 360 degree view of the mountains and city. This house have a very spacious 10 bedroom 8 Bathroom home with a 2 bed 1 bath room suite, which could be a mortgage helper! Enjoy the gorgeous lake, mountain, valley and airport views from the massive covered deck of this This custom built home boasts many features from the theatre room, to the wet bar granite counters in the kitchen. Along with with large inviting living areas, and a triple car garage, the property consists of approximately 3.5 acres of Staccato Cherries which are in full production as of 2022. Perfect Family home on a nice 5 plus acres, perfect hobby farm with lots of privacy and gorgeous views! Lots of options and opportunity await. (id:6769)