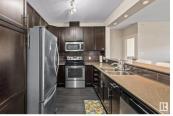

Welcome to this bright & spacious top-floor, south-facing condo in the heart of Rutherford! Offering 2 beds & 2 full baths, this meticulously maintained unit features an amazing open-concept layout w/ a stylish kitchen, stainless steel appliances & raised eating bar--perfect for casual dining or entertaining. The primary suite includes a walk-through closet & private ensuite. The secondary room is massive with space for a king size bed and desk. You'll also appreciate the in-suite laundry w/ extra storage and the second full 4 pc bath. This home includes 2 titled parking stalls--1 underground (w/ storage locker) & 1 surface stall. Enjoy the extra amenities this building offers, including a fully equipped gym, games room w/ pool table & wet bar, & a guest suite for visitors. Located just steps from the Heritage Valley Park & Ride, future home of the LRT Capital Line South extension, this is a great opportunity for homeowners or investors. Condo fees incl. heat & water. (id:6769)