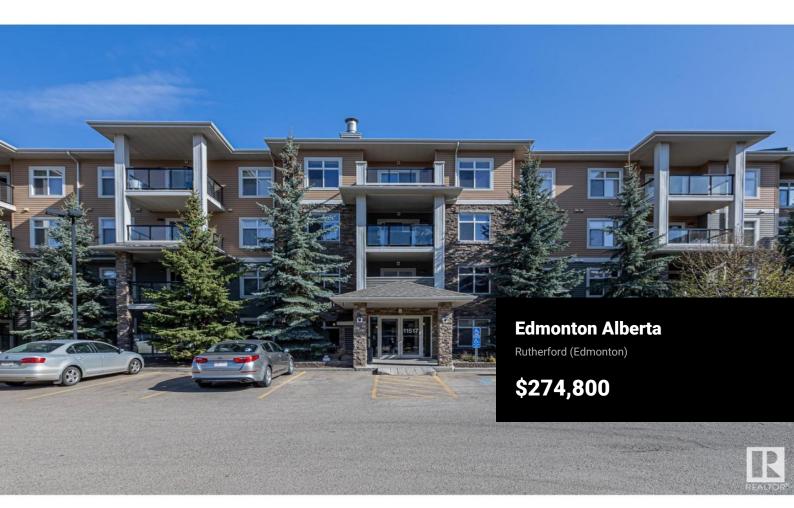

Welcome to this bright & spacious top-floor, south-facing condo in the heart of Rutherford! Offering 2 beds & 2 full baths, this meticulously maintained unit features an amazing open-concept layout w/ a stylish kitchen, stainless steel appliances & raised eating bar--perfect for casual dining or entertaining. The primary suite includes a walk-through closet & private ensuite. The secondary room is massive with space for a king size bed and desk. You'll also appreciate the in-suite laundry w/ extra storage and the second full 4 pc bath. This home includes 2 titled parking stalls--1 underground (w/ storage locker) & 1 surface stall. Enjoy the extra amenities this building offers, including a fully equipped gym, games room w/ pool table & wet bar, & a guest suite for visitors. Located just steps from the Heritage Valley Park & Ride, future home of the LRT Capital Line South extension, this is a great opportunity for homeowners or investors. Condo fees incl. heat & water. (id:6769)