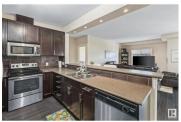

Welcome to this bright & spacious top-floor, south-facing condo in the heart of Rutherford! Offering 2 beds & 2 full baths, this meticulously maintained unit features an amazing open-concept layout w/ a stylish kitchen, stainless steel appliances & raised eating bar--perfect for casual dining or entertaining. The primary suite includes a walk-through closet & private ensuite. The secondary room is massive with space for a king size bed and desk. You'll also appreciate the in-suite laundry w/ extra storage and the second full 4 pc bath. This home includes 2 titled parking stalls--1 underground (w/ storage locker) & 1 surface stall. Enjoy the extra amenities this building offers, including a fully equipped gym, games room w/ pool table & wet bar, & a guest suite for visitors. Located just steps from the Heritage Valley Park & Ride, future home of the LRT Capital Line South extension, this is a great opportunity for homeowners or investors. Condo fees incl. heat & water. (id:6769)