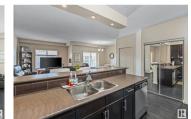

Welcome to this bright & spacious top-floor, south-facing condo in the heart of Rutherford! Offering 2 beds & 2 full baths, this meticulously maintained unit features an amazing open-concept layout w/ a stylish kitchen, stainless steel appliances & raised eating bar--perfect for casual dining or entertaining. The primary suite includes a walk-through closet & private ensuite. The secondary room is massive with space for a king size bed and desk. You'll also appreciate the in-suite laundry w/ extra storage and the second full 4 pc bath. This home includes 2 titled parking stalls--1 underground (w/ storage locker) & 1 surface stall. Enjoy the extra amenities this building offers, including a fully equipped gym, games room w/ pool table & wet bar, & a guest suite for visitors. Located just steps from the Heritage Valley Park & Ride, future home of the LRT Capital Line South extension, this is a great opportunity for homeowners or investors. Condo fees incl. heat & water. (id:6769)