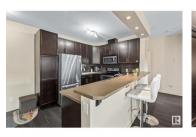

Welcome to this bright & spacious top-floor, south-facing condo in the heart of Rutherford! Offering 2 beds & 2 full baths, this meticulously maintained unit features an amazing open-concept layout w/ a stylish kitchen, stainless steel appliances & raised eating bar--perfect for casual dining or entertaining. The primary suite includes a walk-through closet & private ensuite. The secondary room is massive with space for a king size bed and desk. You'll also appreciate the in-suite laundry w/ extra storage and the second full 4 pc bath. This home includes 2 titled parking stalls--1 underground (w/ storage locker) & 1 surface stall. Enjoy the extra amenities this building offers, including a fully equipped gym, games room w/ pool table & wet bar, & a guest suite for visitors. Located just steps from the Heritage Valley Park & Ride, future home of the LRT Capital Line South extension, this is a great opportunity for homeowners or investors. Condo fees incl. heat & water. (id:6769)