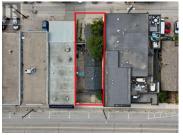

Welcome to a remarkable property situated in Penticton's mixed residential infill housing area. 457 Ellis is move-in ready, making it an ideal choice for both homeowners and investors alike for a holding property. This lot is zoned C5, allowing for 100% lot coverage and no setbacks, providing unparalleled flexibility for development. The zoning permits construction of approximately 8 stories or up to 36.6 meters in height, making it an exceptional opportunity for developers looking to capitalize on the growing demand for residential and commercial spaces in this vibrant area. Nestled in the flat central part of Penticton, this property boasts a highly walkable environment. It is conveniently located near the local high school, a variety of local shops and restaurants, all surrounded by thriving businesses that contribute to the neighbourhood's ongoing gentrification. This property represents a unique opportunity to invest in one of Penticton's most sought-after areas. With its prime location, flexible zoning, and proximity to key amenities, it is perfectly positioned for future development. Don't miss your chance to be part of the exciting growth in downtown Penticton, contact us today for more information! (id:6769)