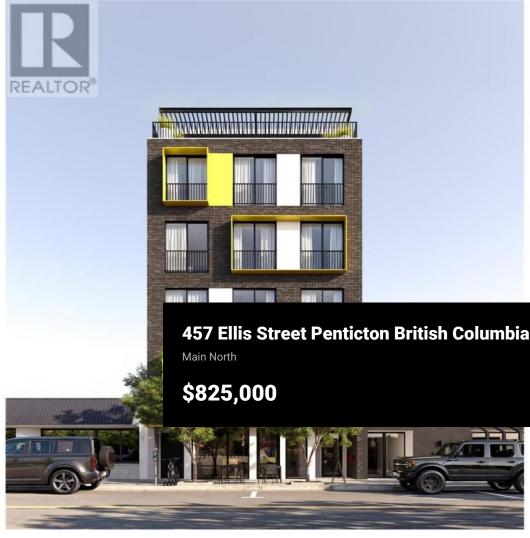

Welcome to a remarkable property situated in Penticton's mixed residential infill housing area. 457 Ellis is move-in ready, making it an ideal choice for both homeowners and investors alike for a holding property. This lot is zoned C5, allowing for 100% lot coverage and no setbacks, providing unparalleled flexibility for development. The zoning permits construction of approximately 8 stories or up to 36.6 meters in height, making it an exceptional opportunity for developers looking to capitalize on the growing demand for residential and commercial spaces in this vibrant area. Nestled in the flat central part of Penticton, this property boasts a highly walkable environment. It is conveniently located near the local high school, a variety of local shops and restaurants, all surrounded by thriving businesses that contribute to the neighbourhood's ongoing gentrification. This property represents a unique opportunity to invest in one of Penticton's most sought-after areas. With its prime location, flexible zoning, and proximity to key amenities, it is perfectly positioned for future development. Don't miss your chance to be part of the exciting growth in downtown Penticton, contact us today for more information! (id:6769)