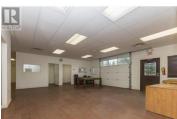

For lease 4200 square foot industrial building with M1 zoning. This 4200 square foot building offers a versatile space for businesses looking for a functional building with offices, shop space and a fenced compound. With 8 offices, a board room and two shop spaces, one not insulated this building is perfect for manufacturing, administration and staff. With 8 & 12 foot ceilings, a fenced yard, ample parking and easy access to highways and town, this building will be a great fit for a variety of uses. This could be converted to shop or left as a multi functional building to fit all your needs. (id:6769)