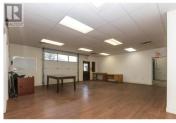

For lease 4200 square foot industrial building with M1 zoning. This 4200 square foot building offers a versatile space for businesses looking for a functional building with offices, shop space and a fenced compound. With 8 offices, a board room and two shop spaces, one not insulated this building is perfect for manufacturing, administration and staff. With 8 & 12 foot ceilings, a fenced yard, ample parking and easy access to highways and town, this building will be a great fit for a variety of uses. This could be converted to shop or left as a multi functional building to fit all your needs. (id:6769)