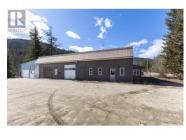

For lease 4200 square foot industrial building with M1 zoning. This 4200 square foot building offers a versatile space for businesses looking for a functional building with offices, shop space and a fenced compound. With 8 offices, a board room and two shop spaces, one not insulated this building is perfect for manufacturing, administration and staff. With 8 & 12 foot ceilings, a fenced yard, ample parking and easy access to highways and town, this building will be a great fit for a variety of uses. This could be converted to shop or left as a multi functional building to fit all your needs. (id:6769)