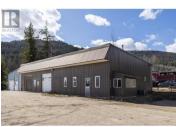

For lease 4200 square foot industrial building with M1 zoning. This 4200 square foot building offers a versatile space for businesses looking for a functional building with offices, shop space and a fenced compound. With 8 offices, a board room and two shop spaces, one not insulated this building is perfect for manufacturing, administration and staff. With 8 & 12 foot ceilings, a fenced yard, ample parking and easy access to highways and town, this building will be a great fit for a variety of uses. This could be converted to shop or left as a multi functional building to fit all your needs. (id:6769)