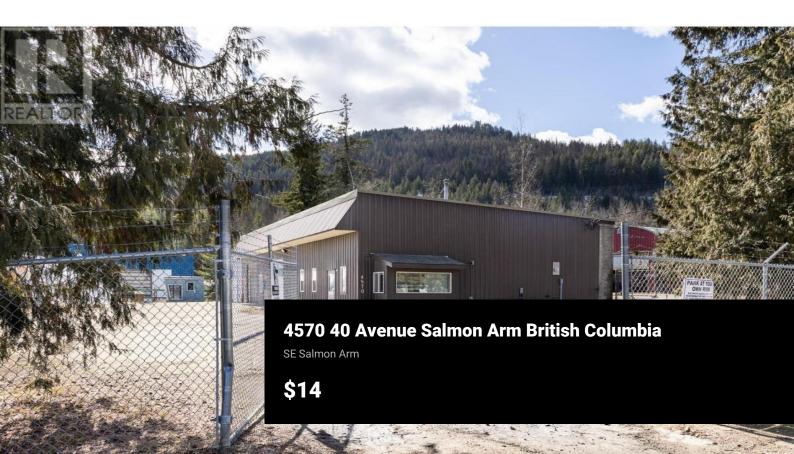

For lease 4200 square foot industrial building with M1 zoning. This 4200 square foot building offers a versatile space for businesses looking for a functional building with offices, shop space and a fenced compound. With 8 offices, a board room and two shop spaces, one not insulated this building is perfect for manufacturing, administration and staff. With 8 & 12 foot ceilings, a fenced yard, ample parking and easy access to highways and town, this building will be a great fit for a variety of uses. This could be converted to shop or left as a multi functional building to fit all your needs. (id:6769)