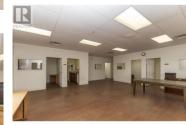

For lease 4200 square foot industrial building with M1 zoning. This 4200 square foot building offers a versatile space for businesses looking for a functional building with offices, shop space and a fenced compound. With 8 offices, a board room and two shop spaces, one not insulated this building is perfect for manufacturing, administration and staff. With 8 & 12 foot ceilings, a fenced yard, ample parking and easy access to highways and town, this building will be a great fit for a variety of uses. This could be converted to shop or left as a multi functional building to fit all your needs. (id:6769)