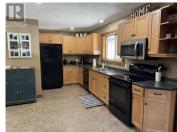

This "Hidden Gem" could be your "Cabin in the Mountains!" Your search has ended for that perfect home or weekend getaway. This mountain retreat has all you need. Home boasts over 1500 sq ft of living space on 2 floors. Main floor invites you into a comfortable space with a spacious kitchen, family sized dining area, full bath and a cozy living room. Take a quick climb up the unique stairway to find 2 good sized bedrooms plus a loft sleeping area and a 2 piece bath. Expansive vaulted ceilings and bright windows let in lots of natural light. This 4.57 acre piece of land is located at the end of a quiet street with tons of privacy and seclusion. Low maintenance yard, private fire pit area and lots of surrounding trees. This home is definitely worth a look! (id:6769)