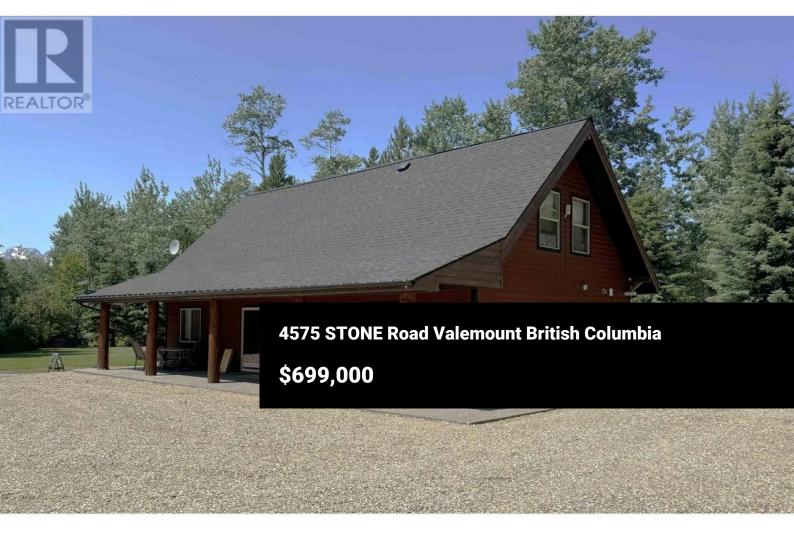

This "Hidden Gem" could be your "Cabin in the Mountains!" Your search has ended for that perfect home or weekend getaway. This mountain retreat has all you need. Home boasts over 1500 sq ft of living space on 2 floors. Main floor invites you into a comfortable space with a spacious kitchen, family sized dining area, full bath and a cozy living room. Take a quick climb up the unique stairway to find 2 good sized bedrooms plus a loft sleeping area and a 2 piece bath. Expansive vaulted ceilings and bright windows let in lots of natural light. This 4.57 acre piece of land is located at the end of a quiet street with tons of privacy and seclusion. Low maintenance yard, private fire pit area and lots of surrounding trees. This home is definitely worth a look! (id:6769)