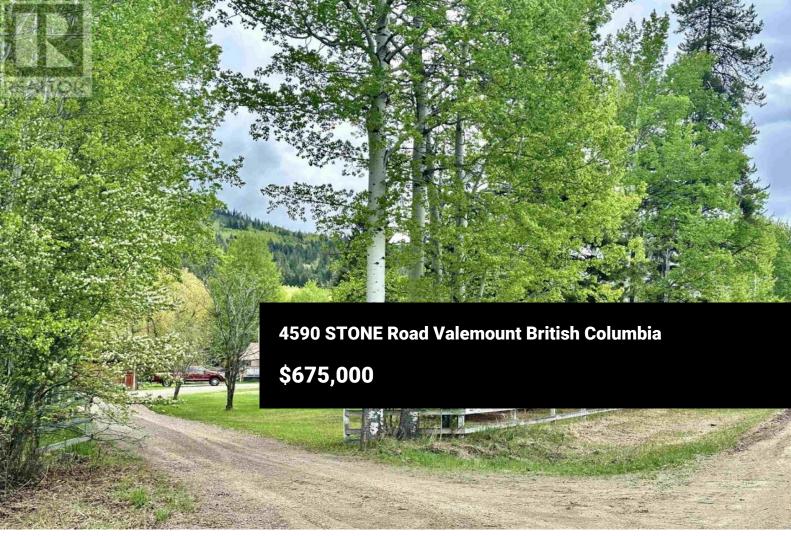

This gorgeous acreage that consists of two titles needs new owners! It is conveniently located only 5 minutes north of Valemount. The diversity of mature trees on the property allow the white snow capped mountains to peek through is a view that feels like "home sweet home!" The house has been very well maintained and has a layout of 3 bed, 2 bath that will work for many. Outside the beautiful matured landscaped yard you will find that the majority of the property is fenced into pastures, a detached double garage, 2 animal shelters, a chicken coop, 2 greenhouses and a sea can for storage. Each titled property consists of a newly drilled well making for a great asset if you are thinking of selling either of the titled properties separately. Sellers are motivated! Call today for a tour! (id:6769)