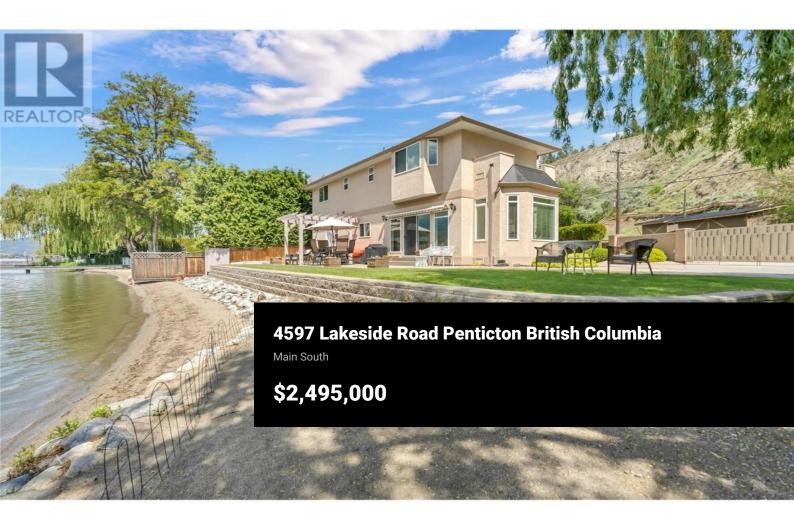

Introducing a once-in-a-lifetime opportunity to own ~100 feet of prime Flat Walk-on Lakefront on the pristine shores of Skaha Lake. Tucked away on one of Penticton's most desirable stretches of shoreline, this securely gated lakefront estate blends timeless craftsmanship, modern comfort, & a breathtaking view of the lake & surrounding hills. This residence offers an immaculate thoughtfully designed living space with a bright open-concept, ideal for both relaxed living & entertaining. A light filled sunroom with a cozy gas fireplace, surrounded by large windows, with patio access, takes full advantage of panoramic views. Ceramic & engineered hardwood flooring ensures easy upkeep, while the bright kitchen-complete with Bertazzoni range & stainless steel fridge-offers both functionality & charm. A media room, 2-pce bathroom, laundry room, & backyard access provides everyday convenience. Upstairs, overlooking the lake, a spacious primary suite with a walk-in closet and four-piece ensuite. Additionally, 2 large bedrooms, & a generous office/foyer space. The fully landscaped lot offers exceptional privacy, shaded lawn & sandy beach under a mature weeping willow. Large patio, arbour, BBQ hookup, & outdoor shower-perfect for summer fun. The wide lakefront provides ample space for a dock & kayak storage. Whether you're seeking a full-time residence, luxurious vacation retreat, or inv...