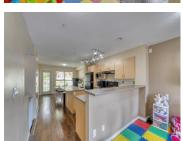

Centrally located in desirable Willoughby Heights with 3 minutes drive to Walmart/Costco/Willoughby Town Centre and 5 mins drive to R.E Mountain Secondary School/Langley Event Centre, this well-maintained home is perfect for families of all sizes. Open layout on the main level with oversize windows introducing an abundance of natural sunlight, gas F/P adding holiday ambience, functional kitchen with big island and eating area, a powder room and a family room leading to a fenced yard that is perfect for summer BBQ. Upstairs boasts a huge South-facing master bedroom w/4pcs ensuite, His and Hers closets, and beautiful view of skyline in the day and city lights at night. The 2nd/3rd bedroom are both of good size. Extra long tandem garage offers tons of storage space.Come view your home today! (id:6769)