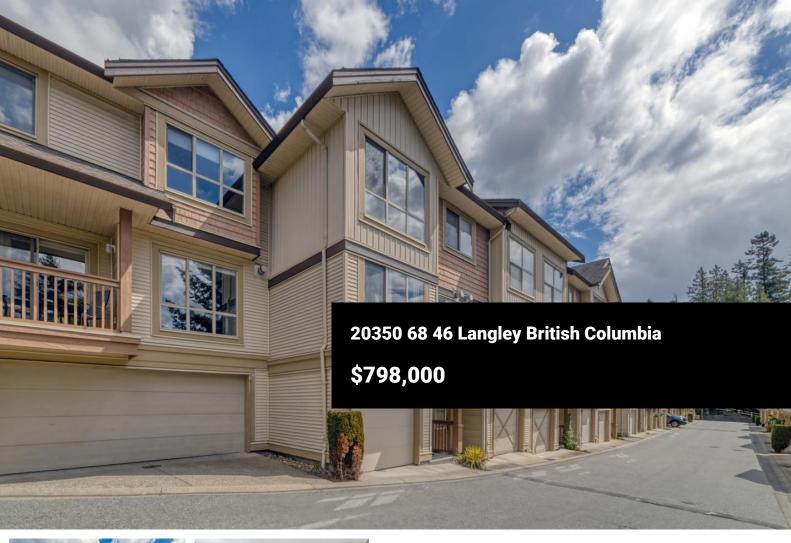

Centrally located in desirable Willoughby Heights with 3 minutes drive to Walmart/Costco/Willoughby Town Centre and 5 mins drive to R.E Mountain Secondary School/Langley Event Centre, this well-maintained home is perfect for families of all sizes. Open layout on the main level with oversize windows introducing an abundance of natural sunlight, gas F/P adding holiday ambience, functional kitchen with big island and eating area, a powder room and a family room leading to a fenced yard that is perfect for summer BBQ. Upstairs boasts a huge South-facing master bedroom w/4pcs ensuite, His and Hers closets, and beautiful view of skyline in the day and city lights at night. The 2nd/3rd bedroom are both of good size. Extra long tandem garage offers tons of storage space.Come view your home today! (id:6769)