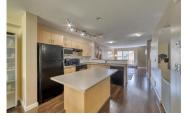

Centrally located in desirable Willoughby Heights with 3 minutes drive to Walmart/Costco/Willoughby Town Centre and 5 mins drive to R.E Mountain Secondary School/Langley Event Centre, this well-maintained home is perfect for families of all sizes. Open layout on the main level with oversize windows introducing an abundance of natural sunlight, gas F/P adding holiday ambience, functional kitchen with big island and eating area, a powder room and a family room leading to a fenced yard that is perfect for summer BBQ. Upstairs boasts a huge South-facing master bedroom w/4pcs ensuite, His and Hers closets, and beautiful view of skyline in the day and city lights at night. The 2nd/3rd bedroom are both of good size. Extra long tandem garage offers tons of storage space.Come view your home today! (id:6769)