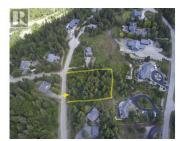

Welcome to Whisper Ridge, where estate-style living meets natural beauty. This 1.24-acre lot offers the perfect canvas for your dream home, set in a serene and exclusive community. Nestled among mature trees, this spacious lot ensures privacy and tranquility, providing a retreat from the hustle and bustle of everyday life. Imagine waking up to breathtaking views, surrounded by nature, yet conveniently close to all amenities. Don't miss this rare opportunity to create a personalized sanctuary in Whisper Ridge. Great location close to schools and only 10 minutes to Kalamalka lake! Serves at lot line. Contact us today to schedule a viewing and start planning your future in this beautiful, private haven. (id:6769)