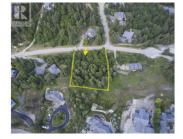

Welcome to Whisper Ridge, where estate-style living meets natural beauty. This 1.24-acre lot offers the perfect canvas for your dream home, set in a serene and exclusive community. Nestled among mature trees, this spacious lot ensures privacy and tranquility, providing a retreat from the hustle and bustle of everyday life. Imagine waking up to breathtaking views, surrounded by nature, yet conveniently close to all amenities. Don't miss this rare opportunity to create a personalized sanctuary in Whisper Ridge. Great location close to schools and only 10 minutes to Kalamalka lake! Serves at lot line. Contact us today to schedule a viewing and start planning your future in this beautiful, private haven. (id:6769)