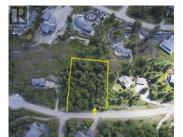

Welcome to Whisper Ridge, where estate-style living meets natural beauty. This 1.24-acre lot offers the perfect canvas for your dream home, set in a serene and exclusive community. Nestled among mature trees, this spacious lot ensures privacy and tranquility, providing a retreat from the hustle and bustle of everyday life. Imagine waking up to breathtaking views, surrounded by nature, yet conveniently close to all amenities. Don't miss this rare opportunity to create a personalized sanctuary in Whisper Ridge. Great location close to schools and only 10 minutes to Kalamalka lake! Serves at lot line. Contact us today to schedule a viewing and start planning your future in this beautiful, private haven. (id:6769)