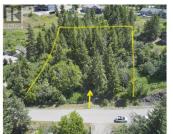

Welcome to Whisper Ridge, where estate-style living meets natural beauty. This 1.24-acre lot offers the perfect canvas for your dream home, set in a serene and exclusive community. Nestled among mature trees, this spacious lot ensures privacy and tranquility, providing a retreat from the hustle and bustle of everyday life. Imagine waking up to breathtaking views, surrounded by nature, yet conveniently close to all amenities. Don't miss this rare opportunity to create a personalized sanctuary in Whisper Ridge. Great location close to schools and only 10 minutes to Kalamalka lake! Serves at lot line. Contact us today to schedule a viewing and start planning your future in this beautiful, private haven. (id:6769)