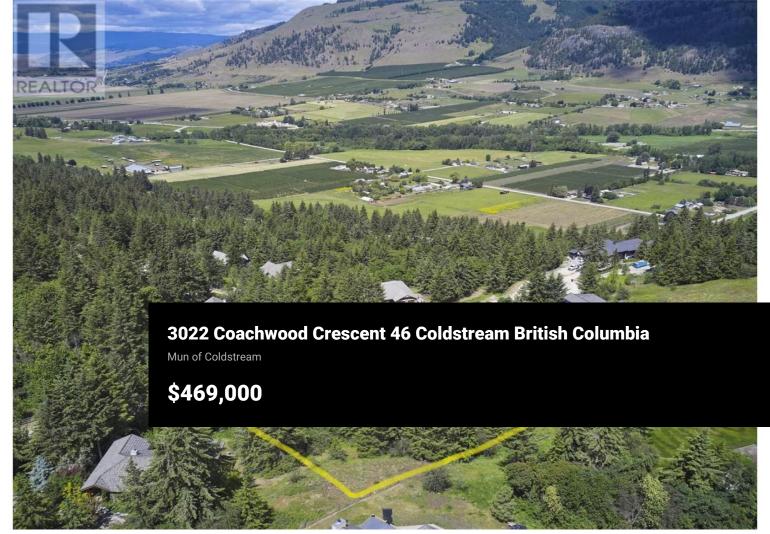

Welcome to Whisper Ridge, where estate-style living meets natural beauty. This 1.24-acre lot offers the perfect canvas for your dream home, set in a serene and exclusive community. Nestled among mature trees, this spacious lot ensures privacy and tranquility, providing a retreat from the hustle and bustle of everyday life. Imagine waking up to breathtaking views, surrounded by nature, yet conveniently close to all amenities. Don't miss this rare opportunity to create a personalized sanctuary in Whisper Ridge. Great location close to schools and only 10 minutes to Kalamalka lake! Serves at lot line. Contact us today to schedule a viewing and start planning your future in this beautiful, private haven. (id:6769)