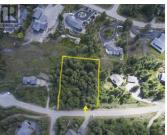

**3022 Coachwood Crescent 46 Coldstream British Columbia** Mun of Coldstream

\$449,000

Welcome to Whisper Ridge, where estate-style living meets natural beauty. This 1.24-acre lot offers the perfect canvas for your dream home, set in a serene and exclusive community. Nestled among mature trees, this spacious lot ensures privacy and tranquility, providing a retreat from the hustle and bustle of everyday life. Imagine waking up to breathtaking views, surrounded by nature, yet conveniently close to all amenities. Don't miss this rare opportunity to create a personalized sanctuary in Whisper Ridge. Great location close to schools and only 10 minutes to Kalamalka lake! Serves at lot line. Contact us today to schedule a viewing and start planning your future in this beautiful, private haven (id:6769)