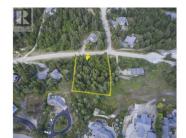

**3022 Coachwood Crescent 46 Coldstream British Columbia** Mun of Coldstream

\$449,000

Welcome to Whisper Ridge, where estate-style living meets natural beauty. This 1.24-acre lot offers the perfect canvas for your dream home, set in a serene and exclusive community. Nestled among mature trees, this spacious lot ensures privacy and tranquility, providing a retreat from the hustle and bustle of everyday life. Imagine waking up to breathtaking views, surrounded by nature, yet conveniently close to all amenities. Don't miss this rare opportunity to create a personalized sanctuary in Whisper Ridge. Great location close to schools and only 10 minutes to Kalamalka lake! Serves at lot line. Contact us today to schedule a viewing and start planning your future in this beautiful, private haven (id:6769)